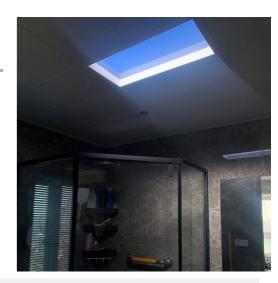

#### Ref. B5228-BS-120X30

"Blue Skylight" panel measuring 120x30cm, with advanced technology capable of mimicking sunlight with great precision. It is a product designed specifically for offices, public facilities, underground spaces, and other environments where natural light is limited or unavailable. It allows for the recreation of a bright blue sky, establishing a connection with the outside, thereby enhancing the psychophysical comfort of the users. \*\*5-Year Warranty\*\*