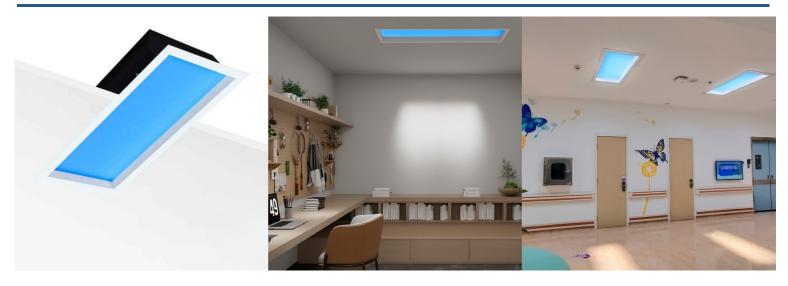

#### Ref. B5228-BS-120X30

"Blue Skylight" panel measuring 120x30cm, with advanced technology capable of mimicking sunlight with great precision. It is a product designed specifically for offices, public facilities, underground spaces, and other environments where natural light is limited or unavailable. It allows for the recreation of a bright blue sky, establishing a connection with the outside, thereby enhancing the psychophysical comfort of the users. \*\*5-Year Warranty\*\*