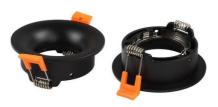

## Aluminum recessed downlight ring aluminum cut Ø75mm

Recessed Aro downlight for GU10 or MR16 bulb, round, fixed. Suitable for eye spotlights, accepts bulbs of Ø50mm. Outer diameter 90mm. Shielded to prevent glare. Includes GU10 socket GU10 / MR16 Ø50mm straw Cut: Ø75mm Measures: Ø90mm IP20

## **Product data**

| Housing color           | Black Mate (use), Matte White (use)  |
|-------------------------|--------------------------------------|
| Сар                     | GU5.3, GU10                          |
| Certs                   | CE, ROHS                             |
| Dimensions (mm) LxWxH   | Ø90                                  |
| Cutting dimensions (mm) | Ø75                                  |
| Frequency of Use        | Intensive                            |
| Guarantee               | According to legal warranty: 3 years |
| IP                      | IP20                                 |
| Material                | Aluminum                             |
| Assembly                | Recessed                             |
| Temperature range       | -20°F ~ +40°F                        |
|                         |                                      |