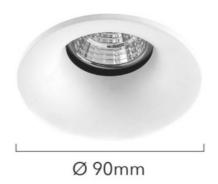

## Aluminum recessed downlight ring aluminum cut Ø75mm

Recessed Aro downlight for GU10 or MR16 bulb, round, fixed. Suitable for eye spotlights, accepts bulbs of Ø50mm. Outer diameter 90mm. Shielded to prevent glare. Includes GU10 socket GU10 / MR16 Ø50mm straw Cut: Ø75mm Measures: Ø90mm IP20

## **Product data**

| Housing color           | Black Mate (use), Matte White (use)  |
|-------------------------|--------------------------------------|
| Сар                     | GU5.3, GU10                          |
| Certs                   | CE, ROHS                             |
| Dimensions (mm) LxWxH   | Ø90                                  |
| Cutting dimensions (mm) | Ø75                                  |
| Frequency of Use        | Intensive                            |
| Guarantee               | According to legal warranty: 3 years |
| IP                      | IP20                                 |
| Material                | Aluminum                             |
| Assembly                | Recessed                             |
| Temperature range       | -20°F ~ +40°F                        |
|                         |                                      |