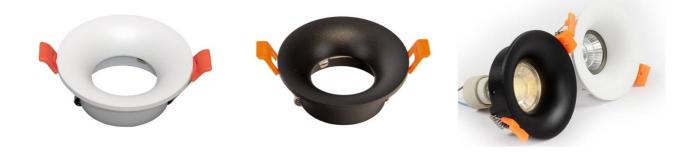

## Aluminum recessed downlight ring aluminum cut Ø75mm

Recessed Aro downlight for GU10 or MR16 bulb, round, fixed. Suitable for eye spotlights, accepts bulbs of Ø50mm. Outer diameter 90mm. Shielded to prevent glare. Includes GU10 socket GU10 / MR16 Ø50mm straw Cut: Ø75mm Measures: Ø90mm IP20

## **Product data**

| Housing color           | Black Mate (use), Matte White (use)  |
|-------------------------|--------------------------------------|
| Сар                     | GU5.3, GU10                          |
| Certs                   | CE, ROHS                             |
| Dimensions (mm) LxWxH   | Ø90                                  |
| Cutting dimensions (mm) | Ø75                                  |
| Frequency of Use        | Intensive                            |
| Guarantee               | According to legal warranty: 3 years |
| IP                      | IP20                                 |
| Material                | Aluminum                             |
| Assembly                | Recessed                             |
| Temperature range       | -20°F ~ +40°F                        |
|                         |                                      |