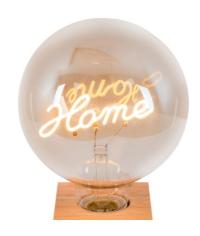

## Ref. BFD1-G125E27-HOME

The decorative LED bulb "Home" E27 G125 features a charming design with a filament that spells out the word "Home" in amber color. It is designed for use in table lamps, adding a decorative touch of great originality to any space, with a vintage aesthetic. It is a light bulb that emits a warm light (2200K), with a brightness of 200 lumens.