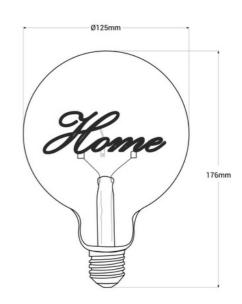

## Ref. BFD1-G125E27-HOME

The decorative LED bulb "Home" E27 G125 features a charming design with a filament that spells out the word "Home" in amber color. It is designed for use in table lamps, adding a decorative touch of great originality to any space, with a vintage aesthetic. It is a light bulb that emits a warm light (2200K), with a brightness of 200 lumens.

## **Product data**

| Opening angle (°)       | 360°                                 |
|-------------------------|--------------------------------------|
| Сар                     | E27                                  |
| Certs                   | CE, ROHS                             |
| Energy efficiency class | G                                    |
| Dimensions (mm) LxWxH   | Ø125 x 176                           |
| Dimmable                | No                                   |
| Filament                | yes                                  |
| Frequency (Hz)          | 50 - 60                              |
| Guarantee               | According to legal warranty: 3 years |
| IP                      | IP20                                 |
| Kelvin (K)              | 2200                                 |
| Lumens (Lm)             | 200                                  |
| Power (W)               | 4                                    |
| Nominal Voltage (V)     | 220 - 240 V AC                       |
| Key                     | Warm white                           |
| Outdoor Use             | No                                   |
| Recommended Use         | Decorative                           |