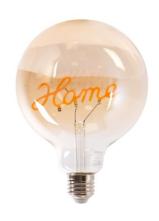

## Ref. BFD1-G125E27-HOME

The decorative LED bulb "Home" E27 G125 features a charming design with a filament that spells out the word "Home" in amber color. It is designed for use in table lamps, adding a decorative touch of great originality to any space, with a vintage aesthetic. It is a light bulb that emits a warm light (2200K), with a brightness of 200 lumens.