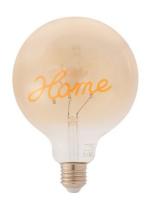

## Ref. BFD1-G125E27-HOME

The decorative LED bulb "Home" E27 G125 features a charming design with a filament that spells out the word "Home" in amber color. It is designed for use in table lamps, adding a decorative touch of great originality to any space, with a vintage aesthetic. It is a light bulb that emits a warm light (2200K), with a brightness of 200 lumens.