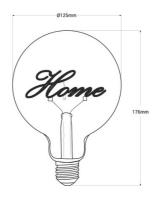

## **Product data**

| Opening angle (°)       | 360°                                 |
|-------------------------|--------------------------------------|
| Сар                     | E27                                  |
| Certs                   | CE, ROHS                             |
| Energy efficiency class | G                                    |
| Dimensions (mm) LxWxH   | Ø125 x 176                           |
| Dimmable                | No                                   |
| Filament                | yes                                  |
| Frequency (Hz)          | 50 - 60                              |
| Guarantee               | According to legal warranty: 3 years |
| IP                      | IP20                                 |
| Kelvin (K)              | 2200                                 |
| Lumens (Lm)             | 200                                  |
| Power (W)               | 4                                    |
| Nominal Voltage (V)     | 220 - 240 V AC                       |
| Key                     | Warm white                           |
| Outdoor Use             | No                                   |
| Recommended Use         | Decorative                           |