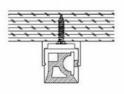

## Ref. BPERFLEX16X16-S

Opal silicone sleeve 16x16mm that allows you to convert any 8 or 10 mm wide LED strip into a flexible neon. Available in a length of 5 meters, it features a guide inside to facilitate the installation of the LED strip. Designed for lateral curvature, it allows you to create letters and drawings in the shape of an "S". For contours, we recommend the reference BPERFLEX16x16. \*\* Does NOT include LED strip, staples or caps \*\*