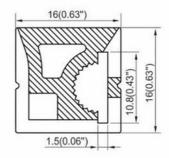

## Product data

| Track width (mm) | 10,8                                 |
|------------------|--------------------------------------|
| Certs            | CE, ROHS                             |
| Guarantee        | According to legal warranty: 3 years |
| Material         | Silicone                             |
| Assembly         | Surface                              |
| Outdoor Use      | lf                                   |
|                  |                                      |