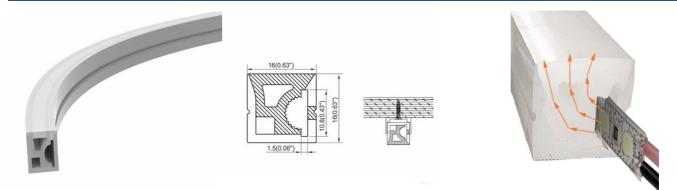

## Flexible silicone sleeve to convert LED strip to neon - 16x16mm - 5 meters - Lateral curvature

## Ref. BPERFLEX16X16-S

Opal silicone sleeve 16x16mm that allows you to convert any 8 or 10 mm wide LED strip into a flexible neon. Available in a length of 5 meters, it features a guide inside to facilitate the installation of the LED strip. Designed for lateral curvature, it allows you to create letters and drawings in the shape of an "S". For contours, we recommend the reference BPERFLEX16x16. \*\* Does NOT include LED strip, staples or caps \*\*

## Product data

| Track width (mm) | 10,8                                 |
|------------------|--------------------------------------|
| Certs            | CE, ROHS                             |
| Guarantee        | According to legal warranty: 3 years |
| Material         | Silicone                             |
| Assembly         | Surface                              |
| Outdoor Use      | lf                                   |
|                  |                                      |