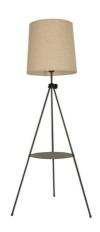

## Tripod Floor Lamp with Table "Madison".

Floor lamps with modern and industrial design. Floor lamp with impressive design for any living room. It not only provides light but also offers additional space with the surface as a side table. The lamp is height-adjustable. Designed with a fabric shade available in three colors: black with a golden interior, white, or green with leaves. It integrates a black foot switch power cord, one and a half meters in length. This floor lamp creates a unique effect and is multifunctional as it can adjust the height according to the home environment. It features a socket for E27 LED bulbs, bulb not included. Ideal for placing in the living room, bedroom, hotels, etc. \*\*DOES NOT INCLUDE E27 BULB\*\* Max 60W Socket: E27 220-240V/AC IP20

## Reference Attributes L5048-B Housing color: White (use) L5048-N Housing color: Black (use)

Housing color: Green (to use)

L5048-V