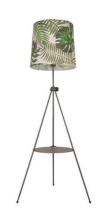

## Tripod Floor Lamp with Table "Madison".

Floor lamps with modern and industrial design. Floor lamp with impressive design for any living room. It not only provides light but also offers additional space with the surface as a side table. The lamp is height-adjustable. Designed with a fabric shade available in three colors: black with a golden interior, white, or green with leaves. It integrates a black foot switch power cord, one and a half meters in length. This floor lamp creates a unique effect and is multifunctional as it can adjust the height according to the home environment. It features a socket for E27 LED bulbs, bulb not included. Ideal for placing in the living room, bedroom, hotels, etc. \*\*DOES NOT INCLUDE E27 BULB\*\* Max 60W Socket: E27 220-240V/AC IP20

## Reference Attributes L5048-B Housing color: White (use) L5048-N Housing color: Black (use)

Housing color: Green (to use)

L5048-V