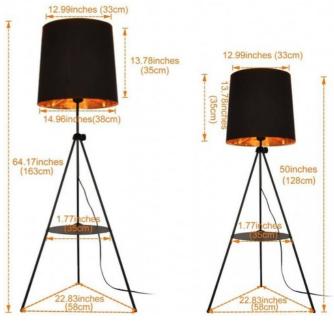

## **Product data**

| Housing color         | White (use), Black (use), Green (to use)   |
|-----------------------|--------------------------------------------|
| Connection            | Plug                                       |
| Сар                   | E27                                        |
| Certs                 | CE, ROHS                                   |
| Dimensions (mm) LxWxH | 580x1630; 580x1280                         |
| Guarantee             | 10 years                                   |
| Material              | Aluminum                                   |
| Material diffuser     | Screen                                     |
| Maximum power (W)     | 60                                         |
| Nominal Voltage (V)   | 220 - 240 V AC                             |
| Outdoor Use           | No                                         |
| Recommended Use       | Dining room, Bedrooms, Hotels, Living room |

## ADJUSTABLE HEIGHT TO ANY ROOM