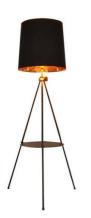

## Tripod Floor Lamp with Table "Madison".

Floor lamps with modern and industrial design. Floor lamp with impressive design for any living room. It not only provides light but also offers additional space with the surface as a side table. The lamp is height-adjustable. Designed with a fabric shade available in three colors: black with a golden interior, white, or green with leaves. It integrates a black foot switch power cord, one and a half meters in length. This floor lamp creates a unique effect and is multifunctional as it can adjust the height according to the home environment. It features a socket for E27 LED bulbs, bulb not included. Ideal for placing in the living room, bedroom, hotels, etc. \*\*DOES NOT INCLUDE E27 BULB\*\* Max 60W Socket: E27 220-240V/AC IP20

## Reference Attributes L5048-B Housing color: White (use) L5048-N Housing color: Black (use)

Housing color: Green (to use)

L5048-V