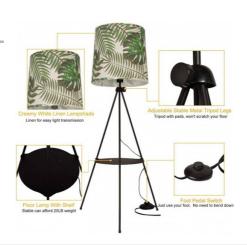

## Tripod Floor Lamp with Table "Madison".

Floor lamps with modern and industrial design. Floor lamp with impressive design for any living room. It not only provides light but also offers additional space with the surface as a side table. The lamp is height-adjustable. Designed with a fabric shade available in three colors: black with a golden interior, white, or green with leaves. It integrates a black foot switch power cord, one and a half meters in length. This floor lamp creates a unique effect and is multifunctional as it can adjust the height according to the home environment. It features a socket for E27 LED bulbs, bulb not included. Ideal for placing in the living room, bedroom, hotels, etc. \*\*DOES NOT INCLUDE E27 BULB\*\* Max 60W Socket: E27 220-240V/AC IP20

## ADJUSTABLE HEIGHT TO ANY ROOM