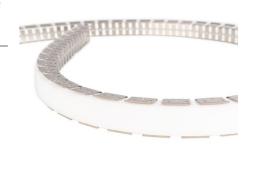

## Ref. WOS1616-PERF

Steel profile for foundation/16mm silicone profile, FLEXIBLE AND MOLDABLE. It allows you to create desired contours and shapes such as spirals, waves, or circles. It is supplied in a 2-meter length. With dimensions of 16x16 mm, it is compatible with silicone cases with references WOS1616, WOS1616-N, and WOS1616-S. \*\*Does not include silicone case\*\*