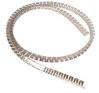

## Ref. WOS1616-PERF

Steel profile for foundation/16mm silicone profile, FLEXIBLE AND MOLDABLE. It allows you to create desired contours and shapes such as spirals, waves, or circles. It is supplied in a 2-meter length. With dimensions of 16x16 mm, it is compatible with silicone cases with references WOS1616, WOS1616-N, and WOS1616-S. \*\*Does not include silicone case\*\*