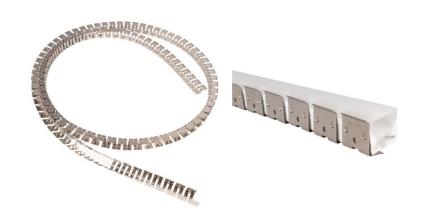

## Aluminum flexible profile 16x16 mm for silicone sleeves - 2 meters

## Ref. WOS1616-PERF

Steel profile for foundation/16mm silicone profile, FLEXIBLE AND MOLDABLE. It allows you to create desired contours and shapes such as spirals, waves, or circles. It is supplied in a 2-meter length. With dimensions of 16x16 mm, it is compatible with silicone cases with references WOS1616, WOS1616-N, and WOS1616-S. \*\*Does not include silicone case\*\*