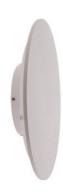

## Circular wall light "Eclipse" 9W - Samsung Chip - Warm light - IP44 - Ø 20cm

9W LED Wall Sconce "Eclipse" modern and functional, made of aluminum, available in white and black. Includes Eaglerise driver and Samsung LED chips. Offers indirect, diffuse, and cozy lighting in warm white (2700K). Perfect for indoor use and suitable for humid environments, with an IP44 protection rating. 9W - 2700K 230V Ø200x33mm IP44