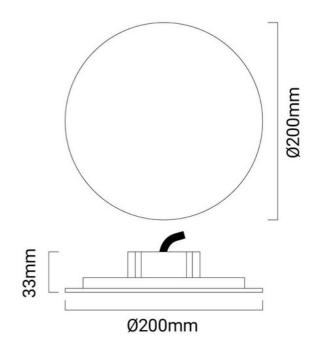

## Circular wall light "Eclipse" 9W - Samsung Chip - Warm light - IP44 - Ø 20cm

9W LED Wall Sconce "Eclipse" modern and functional, made of aluminum, available in white and black. Includes Eaglerise driver and Samsung LED chips. Offers indirect, diffuse, and cozy lighting in warm white (2700K). Perfect for indoor use and suitable for humid environments, with an IP44 protection rating. 9W - 2700K 230V Ø200x33mm IP44

## Product data

| Housing color           | White (use), Black (use) |
|-------------------------|--------------------------|
| Certs                   | CE, ROHS                 |
| Energy efficiency class | A+ (2021)                |
| CRI                     | 80-85                    |
| Dimensions (mm) LxWxH   | Ø200x33                  |
| Dimmable                | No                       |
| Driver                  | Eaglerise                |
| Style                   | Minimalist               |
| Frequency (Hz)          | 50 - 60                  |
| Frequency of Use        | normal                   |
| IP                      | IP44                     |
| Kelvin (K)              | 2700                     |
| Material                | Aluminum                 |
| Material diffuser       | Polycarbonate            |
| Assembly                | Surface                  |
| Power (W)               | 9                        |
| Temperature range       | -20°F ~ +40°F            |
| Nominal Voltage (V)     | 230                      |
| Type of LED             | SMD 2835                 |
| Key                     | Warm white               |
| Outdoor Use             | No                       |
| Service life (h)        | 25,000                   |