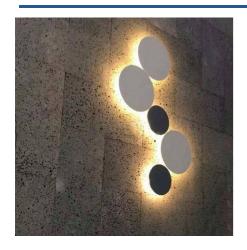

## Circular wall light "Eclipse" 9W - Samsung Chip - Warm light - IP44 - Ø 20cm

9W LED Wall Sconce "Eclipse" modern and functional, made of aluminum, available in white and black. Includes Eaglerise driver and Samsung LED chips. Offers indirect, diffuse, and cozy lighting in warm white (2700K). Perfect for indoor use and suitable for humid environments, with an IP44 protection rating. 9W - 2700K 230V Ø200x33mm IP44