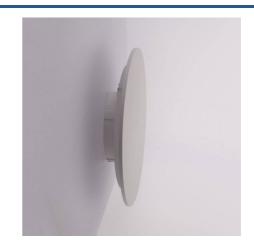

## Circular wall light "Eclipse" 9W - Samsung Chip - Warm light - IP44 - Ø 20cm

9W LED Wall Sconce "Eclipse" modern and functional, made of aluminum, available in white and black. Includes Eaglerise driver and Samsung LED chips. Offers indirect, diffuse, and cozy lighting in warm white (2700K). Perfect for indoor use and suitable for humid environments, with an IP44 protection rating. 9W - 2700K 230V Ø200x33mm IP44

## Product data

| Housing color           | White (use), Black (use) |
|-------------------------|--------------------------|
| Certs                   | CE, ROHS                 |
| Energy efficiency class | A+ (2021)                |
| CRI                     | 80-85                    |
| Dimensions (mm) LxWxH   | Ø200x33                  |
| Dimmable                | No                       |
| Driver                  | Eaglerise                |
| Style                   | Minimalist               |
| Frequency (Hz)          | 50 - 60                  |
| Frequency of Use        | normal                   |
| IP                      | IP44                     |
| Kelvin (K)              | 2700                     |
| Material                | Aluminum                 |
| Material diffuser       | Polycarbonate            |
| Assembly                | Surface                  |
| Power (W)               | 9                        |
| Temperature range       | -20°F ~ +40°F            |
| Nominal Voltage (V)     | 230                      |
| Type of LED             | SMD 2835                 |
| Key                     | Warm white               |
| Outdoor Use             | No                       |
| Service life (h)        | 25,000                   |