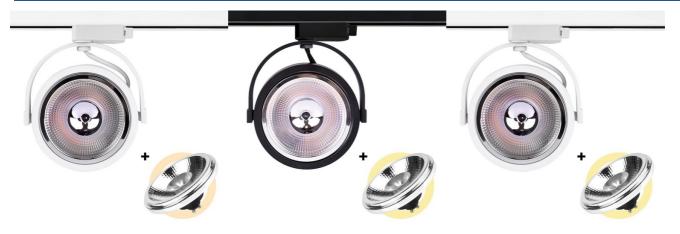

## Pack LED Track Spotlight Single Phase + LED Bulb AR111 GU10

LED AR111 GU10 Bulb Pack + LED Spotlight for single-phase track is your perfect solution to highlight specific elements in the space of your choice with bright, top-quality light while saving energy. Designed for indoor spaces, its construction is made with high-quality materials like aluminum and can withstand temperature variations between -20°C & -45°C. Its installation is very simple and is done on a single-phase track that must be placed beforehand. Compatible support for single-phase electrified rails that can accommodate an AR111 bulb with a GU10 base. This Pack includes the LED AR111 bulb for GU10 base with a power of 12W. Light angle of 24° Available in neutral white 4000K and warm white 3000K. For indoor use only (IP20). Minimal consumption, maximum efficiency. All thanks to LED bulbs.

## Product data

| Housing color           | White (use), Black (use)   |  |
|-------------------------|----------------------------|--|
| Light temperature       | 3000°K (use), 4000°K (use) |  |
| Сар                     | GU10                       |  |
| Certs                   | CE, ROHS                   |  |
| Energy efficiency class | A+ (2021)                  |  |
| CRI                     | 85-90                      |  |
| Dimmable                | No                         |  |
| Driver                  | Internal                   |  |
| Efficiency (Lm/w)       | 100                        |  |
| Frequency (Hz)          | 50 - 60                    |  |
| Frequency of Use        | Intensive                  |  |
| Guarantee               | 3 years                    |  |
| IP                      | IP20                       |  |
| Kelvin (K)              | 3000, 4000                 |  |
| Material                | Aluminum, Plastic          |  |
| Orientable              | Yes                        |  |
| Power (W)               | 12                         |  |
| Temperature range       | -20°F ~ +40°F              |  |
| Sensor                  | No                         |  |
| Track Type              | Single-phase               |  |
| Кеу                     | Warm white, Neutral white  |  |
| Outdoor Use             | No                         |  |