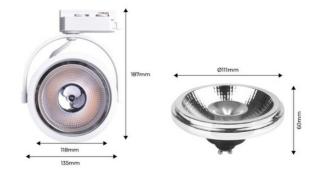

## Pack LED Track Spotlight Single Phase + LED Bulb AR111 GU10

LED AR111 GU10 Bulb Pack + LED Spotlight for single-phase track is your perfect solution to highlight specific elements in the space of your choice with bright, top-quality light while saving energy. Designed for indoor spaces, its construction is made with high-quality materials like aluminum and can withstand temperature variations between -20°C & -45°C. Its installation is very simple and is done on a single-phase track that must be placed beforehand. Compatible support for single-phase electrified rails that can accommodate an AR111 bulb with a GU10 base. This Pack includes the LED AR111 bulb for GU10 base with a power of 12W. Light angle of 24° Available in neutral white 4000K and warm white 3000K. For indoor use only (IP20). Minimal consumption, maximum efficiency. All thanks to LED bulbs.

## Product data

| Housing color           | White (use), Black (use)   |  |
|-------------------------|----------------------------|--|
| Light temperature       | 3000°K (use), 4000°K (use) |  |
| Сар                     | GU10                       |  |
| Certs                   | CE, ROHS                   |  |
| Energy efficiency class | A+ (2021)                  |  |
| CRI                     | 85-90                      |  |
| Dimmable                | No                         |  |
| Driver                  | Internal                   |  |
| Efficiency (Lm/w)       | 100                        |  |
| Frequency (Hz)          | 50 - 60                    |  |
| Frequency of Use        | Intensive                  |  |
| Guarantee               | 3 years                    |  |
| IP                      | IP20                       |  |
| Kelvin (K)              | 3000, 4000                 |  |
| Material                | Aluminum, Plastic          |  |
| Orientable              | Yes                        |  |
| Power (W)               | 12                         |  |
| Temperature range       | -20°F ~ +40°F              |  |
| Sensor                  | No                         |  |
| Track Type              | Single-phase               |  |
| Кеу                     | Warm white, Neutral white  |  |
| Outdoor Use             | No                         |  |

Casquillo: AR111 GU10 Giratorio: 360° Giratorio: 360°

| Recommended Use  | Fashion and retail                                           |  |
|------------------|--------------------------------------------------------------|--|
| Product variants |                                                              |  |
| Reference        | Attributes                                                   |  |
| K00582-B-BC      | Housing color: White (use), Light temperature : 3000°K (use) |  |
|                  |                                                              |  |
| K00582-B-BN      | Housing color: White (use), Light temperature : 4000°K (use) |  |
| K00582-N-BC      | Housing color: Black (use), Light temperature : 3000°K (use) |  |
| K00582-N-BN      | Housing color: Black (use), Light temperature : 4000°K (use) |  |