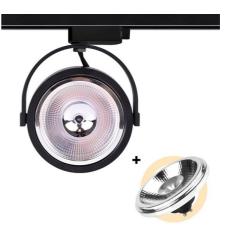

## Pack LED Track Spotlight Single Phase + LED Bulb AR111 GU10

LED AR111 GU10 Bulb Pack + LED Spotlight for single-phase track is your perfect solution to highlight specific elements in the space of your choice with bright, top-quality light while saving energy. Designed for indoor spaces, its construction is made with high-quality materials like aluminum and can withstand temperature variations between -20°C & -45°C. Its installation is very simple and is done on a single-phase track that must be placed beforehand. Compatible support for single-phase electrified rails that can accommodate an AR111 bulb with a GU10 base. This Pack includes the LED AR111 bulb for GU10 base with a power of 12W. Light angle of 24° Available in neutral white 4000K and warm white 3000K. For indoor use only (IP20). Minimal consumption, maximum efficiency. All thanks to LED bulbs.

## Product data

| Housing color           | White (use), Black (use)   |  |
|-------------------------|----------------------------|--|
| Light temperature       | 3000°K (use), 4000°K (use) |  |
| Сар                     | GU10                       |  |
| Certs                   | CE, ROHS                   |  |
| Energy efficiency class | A+ (2021)                  |  |
| CRI                     | 85-90                      |  |
| Dimmable                | No                         |  |
| Driver                  | Internal                   |  |
| Efficiency (Lm/w)       | 100                        |  |
| Frequency (Hz)          | 50 - 60                    |  |
| Frequency of Use        | Intensive                  |  |
| Guarantee               | 3 years                    |  |
| IP                      | IP20                       |  |
| Kelvin (K)              | 3000, 4000                 |  |
| Material                | Aluminum, Plastic          |  |
| Orientable              | Yes                        |  |
| Power (W)               | 12                         |  |
| Temperature range       | -20°F ~ +40°F              |  |
| Sensor                  | No                         |  |
| Track Type              | Single-phase               |  |
| Кеу                     | Warm white, Neutral white  |  |
| Outdoor Use             | No                         |  |