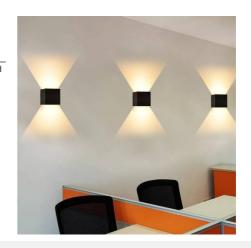

## Pack of 4 wall sconces "KURTIN" 6W up and down dimmable light

Pack of 4 Wall Sconces with 6W Adjustable Up and Down Light. Made of aluminum, it can be used both indoors and outdoors, due to its IP44 protection rating. Wall sconce with COB chip (Warm white 3000k). Available in three colors: white, black, and gray. ✓ Power: 6W ✓ Warm white: 3000K ✓ Voltage: 220-240V/AC ✓ Protection rating: IP44. ✓ Chip: COB ✓ CRI >85 ✓ Dimensions: 100x100x100mm