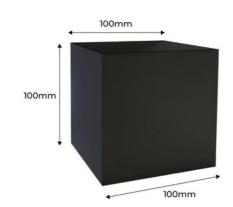

## Pack of 4 wall sconces "KURTIN" 6W up and down dimmable light

Pack of 4 Wall Sconces with 6W Adjustable Up and Down Light. Made of aluminum, it can be used both indoors and outdoors, due to its IP44 protection rating. Wall sconce with COB chip (Warm white 3000k). Available in three colors: white, black, and gray. ✓ Power: 6W ✓ Warm white: 3000K ✓ Voltage: 220-240V/AC ✓ Protection rating: IP44. ✓ Chip: COB ✓ CRI >85 ✓ Dimensions: 100x100x100mm