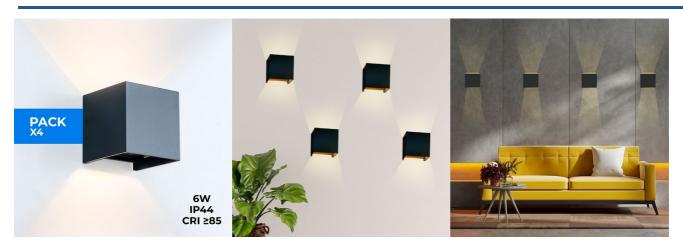

## Pack of 4 wall sconces "KURTIN" 6W up and down dimmable light

Pack of 4 Wall Sconces with 6W Adjustable Up and Down Light. Made of aluminum, it can be used both indoors and outdoors, due to its IP44 protection rating. Wall sconce with COB chip (Warm white 3000k). Available in three colors: white, black, and gray. ✓ Power: 6W ✓ Warm white: 3000K ✓ Voltage: 220-240V/AC ✓ Protection rating: IP44. ✓ Chip: COB ✓ CRI >85 ✓ Dimensions: 100x100x100mm