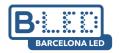

## Pack of 4 wall sconces "KURTIN" 6W up and down dimmable light

Pack of 4 Wall Sconces with 6W Adjustable Up and Down Light. Made of aluminum, it can be used both indoors and outdoors, due to its IP44 protection rating. Wall sconce with COB chip (Warm white 3000k). Available in three colors: white, black, and gray. ✓ Power: 6W ✓ Warm white: 3000K ✓ Voltage: 220-240V/AC ✓ Protection rating: IP44. ✓ Chip: COB ✓ CRI >85 ✓ Dimensions: 100x100x100mm