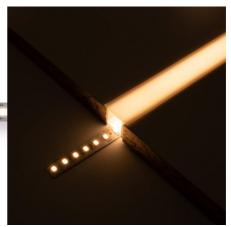

## Ref. WOS1616-E

16x16mm recessed silicone casing that allows you to convert any LED strip from 8 to 12mm wide into a flexible neon light. Available in a 5-meter length, it features an internal guide to facilitate the installation of the LED strip. Designed for vertical curvature, ideal for creating contours. To create shapes or letters, we recommend reference WOS1616-S. \*\* Does NOT include LED strip, staples, or caps \*\*