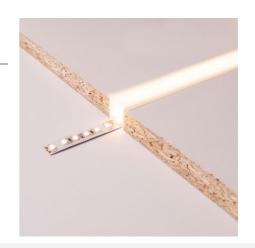

## Ref. WOS1616-E

16x16mm recessed silicone casing that allows you to convert any LED strip from 8 to 12mm wide into a flexible neon light. Available in a 5-meter length, it features an internal guide to facilitate the installation of the LED strip. Designed for vertical curvature, ideal for creating contours. To create shapes or letters, we recommend reference WOS1616-S. \*\* Does NOT include LED strip, staples, or caps \*\*