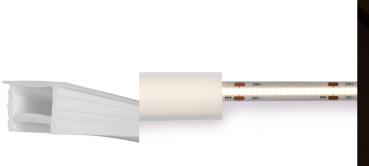

## Ref. WOS1616-E

16x16mm recessed silicone casing that allows you to convert any LED strip from 8 to 12mm wide into a flexible neon light. Available in a 5-meter length, it features an internal guide to facilitate the installation of the LED strip. Designed for vertical curvature, ideal for creating contours. To create shapes or letters, we recommend reference WOS1616-S. \*\* Does NOT include LED strip, staples, or caps \*\*

## **Product data**

| Adhesive              | No                                   |
|-----------------------|--------------------------------------|
| Track width (mm)      | 10, 12, 8                            |
| Certs                 | CE, ROHS                             |
| Dimensions (mm) LxWxH | 16x16x5000                           |
| Guarantee             | According to legal warranty: 3 years |
| IP                    | IP42                                 |
| Material              | Silicone                             |
| Assembly              | Recessed                             |
| Temperature range     | -20°F ~ +40°F                        |
| Outdoor Use           | If                                   |