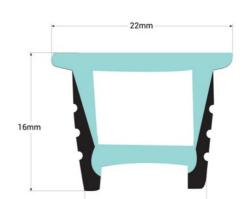

## **Product data**

| Adhesive              | No                                   |
|-----------------------|--------------------------------------|
| Track width (mm)      | 10, 12, 8                            |
| Certs                 | CE, ROHS                             |
| Dimensions (mm) LxWxH | 16x16x5000                           |
| Guarantee             | According to legal warranty: 3 years |
| IP                    | IP42                                 |
| Material              | Silicone                             |
| Assembly              | Recessed                             |
| Temperature range     | -20°F ~ +40°F                        |
| Outdoor Use           | If                                   |

16mm