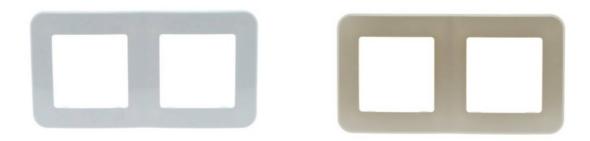

## 2-element frame for flush-mounted mechanisms

Two-element decorative frame for mechanisms, sockets, and recessed outlets. Available in white and ivory.

| Dr | od | uct | de | 1ta |
|----|----|-----|----|-----|
|    |    |     |    |     |

| Housing color         | White (use), Ivory (to use)          |
|-----------------------|--------------------------------------|
| Certs                 | CE, ROHS                             |
| Dimensions (mm) LxWxH | 150x80                               |
| Guarantee             | According to legal warranty: 3 years |
| IP                    | 20                                   |
| Material              | PC                                   |
| Assembly              | Recessed                             |
| Outdoor Use           | No                                   |