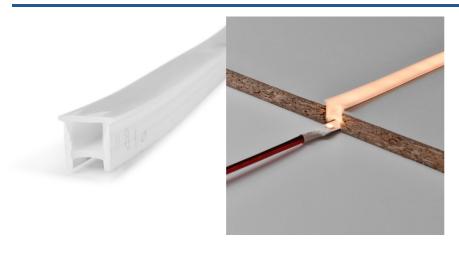

## Flexible silicone sleeve to convert LED strip to neon - 10x10mm - 5 meters - Vertical curvature

## Ref. WOS1010-E

10x10mm recessed silicone housing that allows you to convert any 8mm wide LED strip into a flexible neon. Available in a length of 5 meters, it has a guide inside to facilitate the installation of the LED strip. Designed for vertical curvature, ideal for creating contours. To create shapes or letters, we recommend the reference WOS1616-S. \*\* DOES NOT include LED strip, staples, or caps\*\*