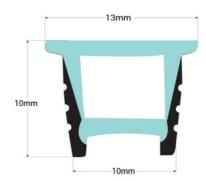

## Ref. WOS1010-E

10x10mm recessed silicone housing that allows you to convert any 8mm wide LED strip into a flexible neon. Available in a length of 5 meters, it has a guide inside to facilitate the installation of the LED strip. Designed for vertical curvature, ideal for creating contours. To create shapes or letters, we recommend the reference WOS1616-S. \*\* DOES NOT include LED strip, staples, or caps\*\*

## **Product data**

| Adhesive              | No                                   |
|-----------------------|--------------------------------------|
| Track width (mm)      | 8                                    |
| Certs                 | CE, ROHS                             |
| Dimensions (mm) LxWxH | 10x10x5000                           |
| Guarantee             | According to legal warranty: 3 years |
| IP                    | IP65                                 |
| Material              | Silicone                             |
| Assembly              | Recessed                             |
| Temperature range     | -20°F ~ +40°F                        |