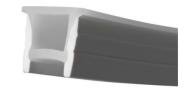

## Flexible silicone sleeve to convert LED strip to neon - 10x10mm - 5 meters - Vertical curvature

## Ref. WOS1010-E

10x10mm recessed silicone housing that allows you to convert any 8mm wide LED strip into a flexible neon. Available in a length of 5 meters, it has a guide inside to facilitate the installation of the LED strip. Designed for vertical curvature, ideal for creating contours. To create shapes or letters, we recommend the reference WOS1616-S. \*\* DOES NOT include LED strip, staples, or caps\*\*