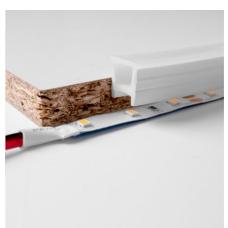

## Flexible silicone sleeve to convert LED strip to neon - 10x10mm - 5 meters - Vertical curvature

## Ref. WOS1010-E

10x10mm recessed silicone housing that allows you to convert any 8mm wide LED strip into a flexible neon. Available in a length of 5 meters, it has a guide inside to facilitate the installation of the LED strip. Designed for vertical curvature, ideal for creating contours. To create shapes or letters, we recommend the reference WOS1616-S. \*\* DOES NOT include LED strip, staples, or caps\*\*