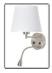

## Wall light "PAIR" E27 with 3W LED reading lamp

The "PAIR" wall sconce is specifically designed to be installed on headboards. It features an elegant fabric shade and incorporates a 3W adjustable LED bulb that functions as a reading lamp. This way, it allows you to choose between the general lighting of the shade or the focused light of the LED bulb using two independent switches. Its structure is made of metal with a high-quality epoxy paint finish and is available in 5 color variations: white, black, green, nickel, and linen. The screen accommodates an E27 bulb (not included). The LED bulb emits light in a warm white tone (3000K). \*\*E27 bulb not included\*\*