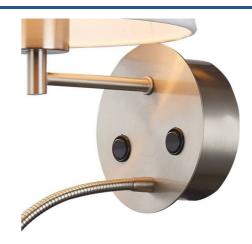

## Wall light "PAIR" E27 with 3W LED reading lamp

The "PAIR" wall sconce is specifically designed to be installed on headboards. It features an elegant fabric shade and incorporates a 3W adjustable LED bulb that functions as a reading lamp. This way, it allows you to choose between the general lighting of the shade or the focused light of the LED bulb using two independent switches. Its structure is made of metal with a high-quality epoxy paint finish and is available in 5 color variations: white, black, green, nickel, and linen. The screen accommodates an E27 bulb (not included). The LED bulb emits light in a warm white tone (3000K). \*\*E27 bulb not included\*\*