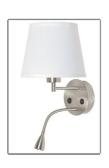

## Wall light "PAIR" E27 with 3W LED reading lamp

The "PAIR" wall sconce is specifically designed to be installed on headboards. It features an elegant fabric shade and incorporates a 3W adjustable LED bulb that functions as a reading lamp. This way, it allows you to choose between the general lighting of the shade or the focused light of the LED bulb using two independent switches. Its structure is made of metal with a high-quality epoxy paint finish and is available in 5 color variations: white, black, green, nickel, and linen. The screen accommodates an E27 bulb (not included). The LED bulb emits light in a warm white tone (3000K). \*\*E27 bulb not included\*\*