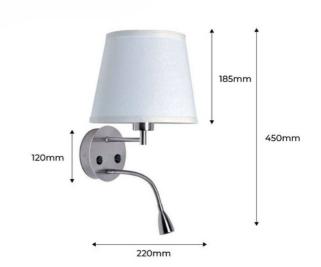

## Wall light "PAIR" E27 with 3W LED reading lamp

The "PAIR" wall sconce is specifically designed to be installed on headboards. It features an elegant fabric shade and incorporates a 3W adjustable LED bulb that functions as a reading lamp. This way, it allows you to choose between the general lighting of the shade or the focused light of the LED bulb using two independent switches. Its structure is made of metal with a high-quality epoxy paint finish and is available in 5 color variations: white, black, green, nickel, and linen. The screen accommodates an E27 bulb (not included). The LED bulb emits light in a warm white tone (3000K). \*\*E27 bulb not included\*\*

## **Product data**

| Housing color         | White (use), Black (use), G | reen (to use), Nickel (to use), Lino (use) |
|-----------------------|-----------------------------|--------------------------------------------|
| Сар                   |                             | E27                                        |
| Certs                 |                             | CE, ROHS                                   |
| Dimensions (mm) LxWxH |                             | Ø 220 x 450 mm                             |
| Dimmable              |                             | No                                         |
| Frequency (Hz)        |                             | 50 - 60                                    |
| Guarantee             |                             | According to legal warranty: 3 years       |
| IP                    |                             | IP20                                       |
| Material              |                             | Metal                                      |
| Assembly              |                             | Surface                                    |
| Sensor                |                             | No                                         |
| Nominal Voltage       | (V)                         | 100 - 240V AC                              |
| Outdoor Use           |                             | No                                         |
| Service life (h)      |                             | 25,000                                     |