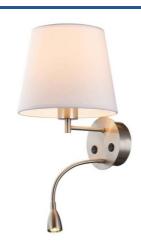

## Wall light "PAIR" E27 with 3W LED reading lamp

The "PAIR" wall sconce is specifically designed to be installed on headboards. It features an elegant fabric shade and incorporates a 3W adjustable LED bulb that functions as a reading lamp. This way, it allows you to choose between the general lighting of the shade or the focused light of the LED bulb using two independent switches. Its structure is made of metal with a high-quality epoxy paint finish and is available in 5 color variations: white, black, green, nickel, and linen. The screen accommodates an E27 bulb (not included). The LED bulb emits light in a warm white tone (3000K). \*\*E27 bulb not included\*\*