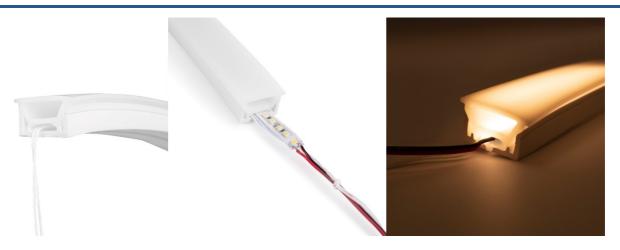

## Ref. WOS3020-E

30x20mm recessed silicone base that allows you to convert any LED strip from 8 to 15mm wide into a flexible neon. Available in a 5-meter length, it features a guide inside to facilitate the installation of the LED strip. Designed for vertical curvature, ideal for creating contours. To create shapes or letters, we recommend the reference WOS1616-S. \*\* Does NOT include LED strip, staples, or caps\*\*