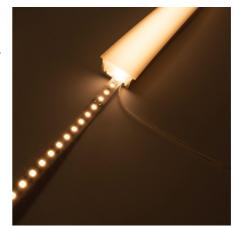

## Ref. WOS3020-E

30x20mm recessed silicone base that allows you to convert any LED strip from 8 to 15mm wide into a flexible neon. Available in a 5-meter length, it features a guide inside to facilitate the installation of the LED strip. Designed for vertical curvature, ideal for creating contours. To create shapes or letters, we recommend the reference WOS1616-S. \*\* Does NOT include LED strip, staples, or caps\*\*