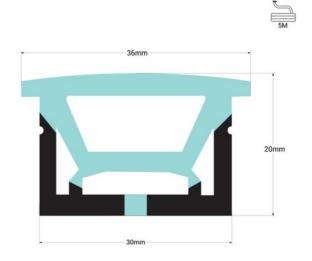

## Ref. WOS3020-E

30x20mm recessed silicone base that allows you to convert any LED strip from 8 to 15mm wide into a flexible neon. Available in a 5-meter length, it features a guide inside to facilitate the installation of the LED strip. Designed for vertical curvature, ideal for creating contours. To create shapes or letters, we recommend the reference WOS1616-S. \*\* Does NOT include LED strip, staples, or caps\*\*

## Product data

| Track width (mm)      | 10, 12, 8  |
|-----------------------|------------|
| Certs                 | CE, ROHS   |
| Dimensions (mm) LxWxH | 30x20x5000 |
| IP                    | IP65       |
| Material              | Silicone   |
| Outdoor Use           | If         |