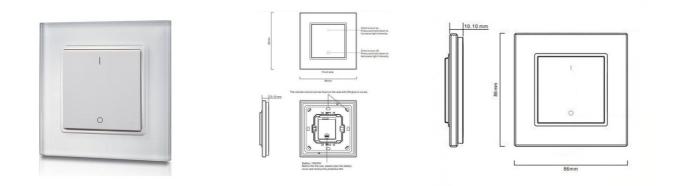

## Ref. SR-2833K1

The push-button mechanism of a regulator key B2801K1 is a single-button control that turns on, off, and adjusts the brightness settings on the monochrome LED lights. The dimmer switch offers smooth and precise dimming from 0.1% to 100% without any flickering. Each controller can manage 1 zone with endless receivers, and the control distance can exceed 20 meters. The controller can be controlled via WiFi through an APP on iOS and Android systems while the receivers work with the WiFi-RF converter.\* Installation requires a qualified professional and/or assistance from our technicians.

## Product data

| Certs                   | CE, ROHS                                   |
|-------------------------|--------------------------------------------|
| Energy efficiency class | A+ (2021)                                  |
| Connectivity            | Radiofrequency                             |
| Color control           | Monochrome                                 |
| Dimensions (mm) LxWxH   | 86x86x13                                   |
| Frequency of Use        | Intensive                                  |
| Guarantee               | 5 years                                    |
| IP                      | IP20                                       |
| Material                | Plastic                                    |
| Assembly                | Recessed                                   |
| Number of zones         | 1                                          |
| Detection range (m)     | 25,000                                     |
| Temperature range       | 0~+40°F                                    |
| Sensor                  | Yes                                        |
| Nominal Voltage (V)     | 3V-DC                                      |
| Outdoor Use             | No                                         |
| Service life (h)        | <n_generated_text>35000</n_generated_text> |