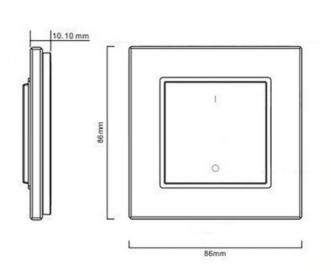

## Product data

| Certs                   | CE, ROHS                                   |
|-------------------------|--------------------------------------------|
| Energy efficiency class | A+ (2021)                                  |
| Connectivity            | Radiofrequency                             |
| Color control           | Monochrome                                 |
| Dimensions (mm) LxWxH   | 86x86x13                                   |
| Frequency of Use        | Intensive                                  |
| Guarantee               | 5 years                                    |
| IP                      | IP20                                       |
| Material                | Plastic                                    |
| Assembly                | Recessed                                   |
| Number of zones         | 1                                          |
| Detection range (m)     | 25,000                                     |
| Temperature range       | 0~+40°F                                    |
| Sensor                  | Yes                                        |
| Nominal Voltage (V)     | 3V-DC                                      |
| Outdoor Use             | No                                         |
| Service life (h)        | <n_generated_text>35000</n_generated_text> |