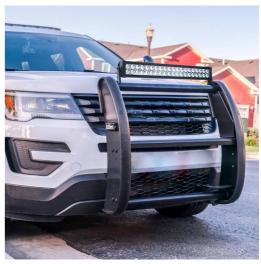

## Ref. BV180

180W 4x4 LED Light Bar. Perfect as a front or rear spotlight for off-road vehicles and machinery. Offers a brightness of 12,000 lumens, in color temperature cool white (6000K). Operates at 10-40V DC. It is resistant to extreme conditions (IP67) and easy to install, with adjustable mounting.