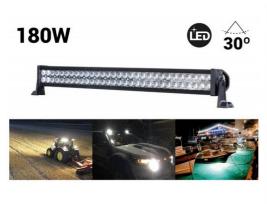

## 4x4 Off-Road LED Bar - 180W - 10-40V DC - 31 Inches - 12,000 Im - 30° Angle

## Ref. BV180

180W 4x4 LED Light Bar. Perfect as a front or rear spotlight for off-road vehicles and machinery. Offers a brightness of 12,000 lumens, in color temperature cool white (6000K). Operates at 10-40V DC. It is resistant to extreme conditions (IP67) and easy to install, with adjustable mounting.