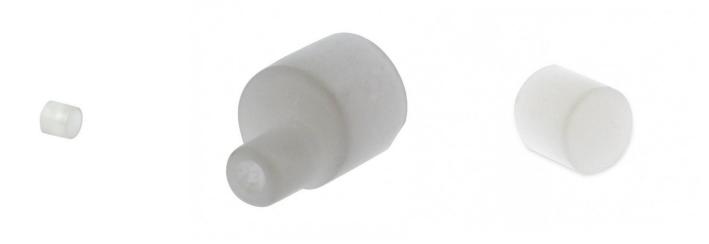

## Silicone start/end plug for Flexible LED Neon 13X13mm

Silicone cap for the beginning or end of installations of flexible LED neon of 13x13mm. The initial cap has a hole for proper cable passage. For correct installation, it is ideal to fill it with silicone, making the installation completely waterproof.

## Product variants Reference Attributes B3332-CA Tapas (to use): WITH HOLE (use) B3332-SA Tapas (to use): WITHOUT HOLE (use)