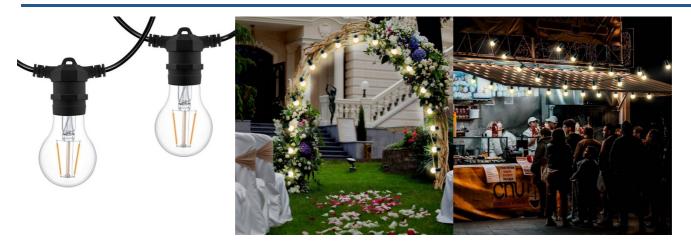

## Decorative garland of 10 meters for outdoor interconnectable 10 meters

10-meter-long decorative outdoor garland with 10 E27 sockets. The garland has a protection degree of IP44, making it suitable for outdoor use, without direct exposure to rain. It incorporates connectors at its ends that allow the connection of other units in series and includes a European plug. Available in 4 colors to achieve a personalized decorative outdoor lighting. \*\*Bulbs not included\*\*