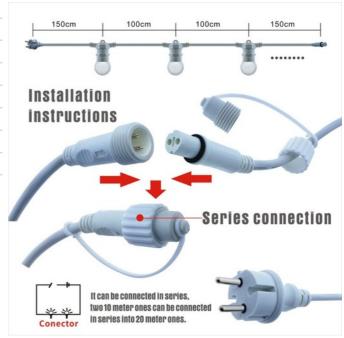

## Decorative garland of 10 meters for outdoor interconnectable 10 meters

10-meter-long decorative outdoor garland with 10 E27 sockets. The garland has a protection degree of IP44, making it suitable for outdoor use, without direct exposure to rain. It incorporates connectors at its ends that allow the connection of other units in series and includes a European plug. Available in 4 colors to achieve a personalized decorative outdoor lighting. \*\*Bulbs not included\*\*