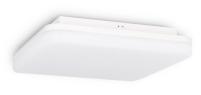

## Waterproof White Square 24W LED Surface Mounted Ceiling Light 2640LM IP54

Square surface LED ceiling light specially designed for damp areas IP54 such as bathrooms, kitchens, laundry rooms, and covered outdoor spaces. High efficiency of 110LM/W and low consumption, only 24W.  $\checkmark$  280x280x54mm  $\checkmark$  2640LM  $\checkmark$  24W - 230V  $\checkmark$  IP54