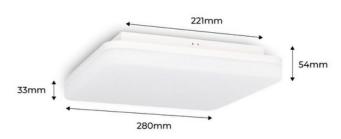

## Waterproof White Square 24W LED Surface Mounted Ceiling Light 2640LM IP54

Square surface LED ceiling light specially designed for damp areas IP54 such as bathrooms, kitchens, laundry rooms, and covered outdoor spaces. High efficiency of 110LM/W and low consumption, only 24W.  $\checkmark$  280x280x54mm  $\checkmark$  2640LM  $\checkmark$  24W - 230V  $\checkmark$  IP54

| Opening angle (°)       | 120        |
|-------------------------|------------|
| Certs                   | CE, ROHS   |
| Energy efficiency class | A+ (2021)  |
| CRI                     | 80-85      |
| Dimensions (mm) LxWxH   | 280x280x54 |
| Dimmable                | No         |
| Driver                  | Internal   |