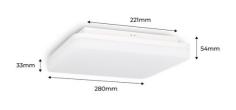

## Waterproof White Square 24W LED Surface Mounted Ceiling Light 2640LM IP54

Square surface LED ceiling light specially designed for damp areas IP54 such as bathrooms, kitchens, laundry rooms, and covered outdoor spaces. High efficiency of 110LM/W and low consumption, only 24W.  $\checkmark$  280x280x54mm  $\checkmark$  2640LM  $\checkmark$  24W - 230V  $\checkmark$  IP54

| Opening angle (°)       | 120        |
|-------------------------|------------|
| Certs                   | CE, ROHS   |
| Energy efficiency class | A+ (2021)  |
| CRI                     | 80-85      |
| Dimensions (mm) LxWxH   | 280x280x54 |
| Dimmable                | No         |
| Driver                  | Internal   |