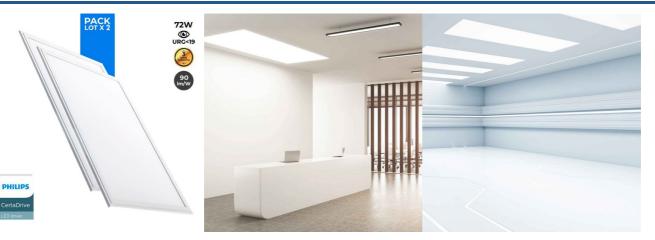

## Pack of 2 slim LED panels 120X60cm - PHILIPS Driver - 72W - UGR19

PACK x 2 recessed LED panels 120x60cm - PHILIPS driver. The panels feature a sleek, ultra-slim design and cutting-edge technology that allows them to provide powerful, uniform lighting in 3 shades: warm white (3000K), neutral white (4000K), and cool white (6000K). They are high-efficiency fixtures that have a power of 72W and a luminous flux of 5900 lumens. They incorporate a micro-prismatic diffuser that ensures glare-free lighting (UGR≤19), ideal for offices, conference rooms, schools, or hospitals. Thanks to their high color reproduction index (CRI>80), they reproduce colors very similarly to natural light. The panels can be mounted in false ceilings or directly embedded in plasterboard using a recessed frame (not included).