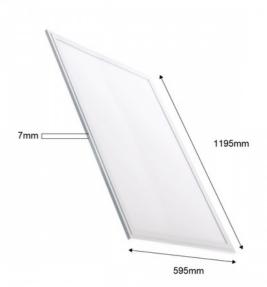

## Product data

| Light temperatureCold White (Wahn White ) (Kearlan WhiteOpening angle (°)160CertsCE, ROHSEnergy efficiency classA+ (2021)CRI80-85LED Panel Dimensions120x60DriverPhilipsFrequency (Hz)50 - 60Frequency of UseIntensiveGuaranteeAccording to legal warranty: 3 yearsIPIP20Kelvin (K)3000, 4000, 6000Lumens (Lm)5900AssemblyRecessedOrientableNoPower (W)72Temperature range-18°F ~ +55°FSensorNoNominal Voltage (V)220 - 240 V ACType of LEDSMD 4014KeyWarm white, Cold white, Neutral whiteUGRUGR19 | Light temperature       | Cold White , Warm White , Neutral White |
|-----------------------------------------------------------------------------------------------------------------------------------------------------------------------------------------------------------------------------------------------------------------------------------------------------------------------------------------------------------------------------------------------------------------------------------------------------------------------------------------------------|-------------------------|-----------------------------------------|
| CertsCE, ROHSEnergy efficiency classA+ (2021)CRI80-85LED Panel Dimensions120x60DriverPhilipsFrequency (Hz)50 - 60Frequency of UseIntensiveGuaranteeAccording to legal warranty: 3 yearsIPIP20Kelvin (K)3000, 4000, 6000Lumens (Lm)5900AssemblyRecessedOrientableNoPower (W)72Temperature range-18°F ~ +55°FSensorNoNominal Voltage (V)220 - 240 V ACType of LEDSMD 4014KeyWarm white, Cold white, Neutral white                                                                                     | <b>o</b>                |                                         |
| CRI80-85LED Panel Dimensions120x60DriverPhilipsFrequency (Hz)50 - 60Frequency of UseIntensiveGuaranteeAccording to legal warranty: 3 yearsIPIP20Kelvin (K)3000, 4000, 6000Lumens (Lm)5900AssemblyRecessedOrientableNoPower (W)72Temperature range-18°F ~ +55°FSensorNoNominal Voltage (V)220 - 240 V ACType of LEDSMD 4014KeyWarm white, Cold white, Neutral white                                                                                                                                  |                         |                                         |
| CRI80-85LED Panel Dimensions120x60DriverPhilipsFrequency (Hz)50 - 60Frequency of UseIntensiveGuaranteeAccording to legal warranty: 3 yearsIPIP20Kelvin (K)3000, 4000, 6000Lumens (Lm)5900AssemblyRecessedOrientableNoPower (W)72Temperature range-18°F ~ +55°FSensorNoNominal Voltage (V)220 - 240 V ACType of LEDSMD 4014KeyWarm white, Cold white, Neutral white                                                                                                                                  | Energy efficiency class | A+ (2021)                               |
| DriverPhilipsFrequency (Hz)50 - 60Frequency of UseIntensiveGuaranteeAccording to legal warranty: 3 yearsIPIP20Kelvin (K)3000, 4000, 6000Lumens (Lm)5900AssemblyRecessedOrientableNoPower (W)72Temperature range-18°F ~ +55°FSensorNoNominal Voltage (V)220 - 240 V ACType of LEDSMD 4014KeyWarm white, Cold white, Neutral white                                                                                                                                                                    |                         | 80-85                                   |
| Frequency (Hz)50 - 60Frequency of UseIntensiveGuaranteeAccording to legal warranty: 3 yearsIPIP20Kelvin (K)3000, 4000, 6000Lumens (Lm)5900AssemblyRecessedOrientableNoPower (W)72Temperature range-18°F ~ +55°FSensorNoNominal Voltage (V)220 - 240 V ACType of LEDSMD 4014KeyWarm white, Cold white, Neutral white                                                                                                                                                                                 | LED Panel Dimensions    | 120x60                                  |
| Frequency of UseIntensiveGuaranteeAccording to legal warranty: 3 yearsIPIP20Kelvin (K)3000, 4000, 6000Lumens (Lm)5900AssemblyRecessedOrientableNoPower (W)72Temperature range-18°F ~ +55°FSensorNoNominal Voltage (V)220 - 240 V ACType of LEDSMD 4014KeyWarm white, Cold white, Neutral white                                                                                                                                                                                                      | Driver                  | Philips                                 |
| GuaranteeAccording to legal warranty: 3 yearsIPIP20Kelvin (K)3000, 4000, 6000Lumens (Lm)5900AssemblyRecessedOrientableNoPower (W)72Temperature range-18°F ~ +55°FSensorNoNominal Voltage (V)220 - 240 V ACType of LEDSMD 4014KeyWarm white, Cold white, Neutral white                                                                                                                                                                                                                               | Frequency (Hz)          | 50 - 60                                 |
| IPIP20Kelvin (K)3000, 4000, 6000Lumens (Lm)5900AssemblyRecessedOrientableNoPower (W)72Temperature range-18°F ~ +55°FSensorNoNominal Voltage (V)220 - 240 V ACType of LEDSMD 4014KeyWarm white, Cold white, Neutral white                                                                                                                                                                                                                                                                            | Frequency of Use        | Intensive                               |
| Kelvin (K)3000, 4000, 6000Lumens (Lm)5900AssemblyRecessedOrientableNoPower (W)72Temperature range-18°F ~ +55°FSensorNoNominal Voltage (V)220 - 240 V ACType of LEDSMD 4014KeyWarm white, Cold white, Neutral white                                                                                                                                                                                                                                                                                  | Guarantee               | According to legal warranty: 3 years    |
| Lumens (Lm)5900AssemblyRecessedOrientableNoPower (W)72Temperature range-18°F ~ +55°FSensorNoNominal Voltage (V)220 - 240 V ACType of LEDSMD 4014KeyWarm white, Cold white, Neutral white                                                                                                                                                                                                                                                                                                            | IP                      | IP20                                    |
| AssemblyRecessedOrientableNoPower (W)72Temperature range-18°F ~ +55°FSensorNoNominal Voltage (V)220 - 240 V ACType of LEDSMD 4014KeyWarm white, Cold white, Neutral white                                                                                                                                                                                                                                                                                                                           | Kelvin (K)              | 3000, 4000, 6000                        |
| OrientableNoPower (W)72Temperature range-18°F ~ +55°FSensorNoNominal Voltage (V)220 - 240 V ACType of LEDSMD 4014KeyWarm white, Cold white, Neutral white                                                                                                                                                                                                                                                                                                                                           | Lumens (Lm)             | 5900                                    |
| Power (W)72Temperature range-18°F ~ +55°FSensorNoNominal Voltage (V)220 - 240 V ACType of LEDSMD 4014KeyWarm white, Cold white, Neutral white                                                                                                                                                                                                                                                                                                                                                       | Assembly                | Recessed                                |
| Temperature range-18°F ~ +55°FSensorNoNominal Voltage (V)220 - 240 V ACType of LEDSMD 4014KeyWarm white, Cold white, Neutral white                                                                                                                                                                                                                                                                                                                                                                  | Orientable              | No                                      |
| SensorNoNominal Voltage (V)220 - 240 V ACType of LEDSMD 4014KeyWarm white, Cold white, Neutral white                                                                                                                                                                                                                                                                                                                                                                                                | Power (W)               | 72                                      |
| Nominal Voltage (V)220 - 240 V ACType of LEDSMD 4014KeyWarm white, Cold white, Neutral white                                                                                                                                                                                                                                                                                                                                                                                                        | Temperature range       | -18°F ~ +55°F                           |
| Type of LED SMD 4014   Key Warm white, Cold white, Neutral white                                                                                                                                                                                                                                                                                                                                                                                                                                    | Sensor                  | No                                      |
| Key Warm white, Cold white, Neutral white                                                                                                                                                                                                                                                                                                                                                                                                                                                           | Nominal Voltage (V)     | 220 - 240 V AC                          |
|                                                                                                                                                                                                                                                                                                                                                                                                                                                                                                     | Type of LED             | SMD 4014                                |
| UGR UGR19                                                                                                                                                                                                                                                                                                                                                                                                                                                                                           | Кеу                     | Warm white, Cold white, Neutral white   |
|                                                                                                                                                                                                                                                                                                                                                                                                                                                                                                     | UGR                     | UGR19                                   |