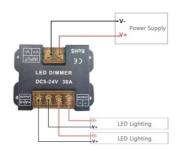

## Ref. RF86-01

The monochrome controller for LED strips allows you to control the lighting of monochrome LED strips using a soft and highly sensitive touch panel, Additionally, it saves the user settings and can be easily mounted on the wall using  $two \ adhesive \ strips \ (included), or \ with \ two \ screws \ (not \ included). \ Compatible \ with \ most \ single-color \ LED \ strips \ on$ the market. Maximum range: 15 m. Ideal for creating environments with personalized lighting easily. \*\*Includes: a controller, a touch panel, 2 adhesive tapes, and a manual  $^{\ast\ast}$ 