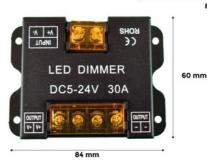

## Ref. RF86-01

The monochrome controller for LED strips allows you to control the lighting of monochrome LED strips using a soft and highly sensitive touch panel, Additionally, it saves the user settings and can be easily mounted on the wall using  $two \ adhesive \ strips \ (included), or \ with \ two \ screws \ (not \ included). \ Compatible \ with \ most \ single-color \ LED \ strips \ on$ the market. Maximum range: 15 m. Ideal for creating environments with personalized lighting easily. \*\*Includes: a controller, a touch panel, 2 adhesive tapes, and a manual  $^{\ast\ast}$ 

## **Product data**

| Certs                 | CE, ROHS                             |
|-----------------------|--------------------------------------|
| Connectivity          | RF                                   |
| Color control         | Monochrome                           |
| Guarantee             | According to legal warranty: 3 years |
| Maximum intensity (A) | 30                                   |
| IP                    | IP20                                 |
| Material              | Aluminum, Plastic                    |
| Number of channels    | 2                                    |
| Weight (g)            | 170                                  |
| Temperature range     | -20°F to +60°F                       |
| Nominal Voltage (V)   | 5-24V                                |
| Outdoor Use           | No                                   |
|                       |                                      |