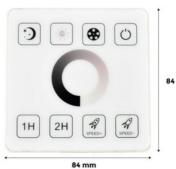

## Ref. RF86-01

The monochrome controller for LED strips allows you to control the lighting of monochrome LED strips using a soft and highly sensitive touch panel, Additionally, it saves the user settings and can be easily mounted on the wall using  $two \ adhesive \ strips \ (included), or \ with \ two \ screws \ (not \ included). \ Compatible \ with \ most \ single-color \ LED \ strips \ on$ the market. Maximum range: 15 m. Ideal for creating environments with personalized lighting easily. \*\*Includes: a controller, a touch panel, 2 adhesive tapes, and a manual  $^{\ast\ast}$ 