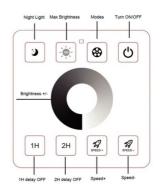

## Ref. RF86-01

The monochrome controller for LED strips allows you to control the lighting of monochrome LED strips using a soft and highly sensitive touch panel, Additionally, it saves the user settings and can be easily mounted on the wall using  $two \ adhesive \ strips \ (included), or \ with \ two \ screws \ (not \ included). \ Compatible \ with \ most \ single-color \ LED \ strips \ on$ the market. Maximum range: 15 m. Ideal for creating environments with personalized lighting easily. \*\*Includes: a controller, a touch panel, 2 adhesive tapes, and a manual  $^{\ast\ast}$ 