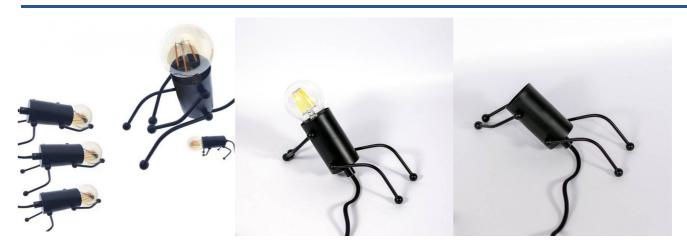

## Articulated doll table lamp "DOLL" - E27

## Ref. LV417

Articulated doll table lamp "Doll", a companion for every moment. This lamp, with its unique and fun design, is perfect for adding a fresh and creative touch to your space. Made of metal and black in color. \*\*Accepts one (1) E27 bulb (NOT INCLUDED)\*\*