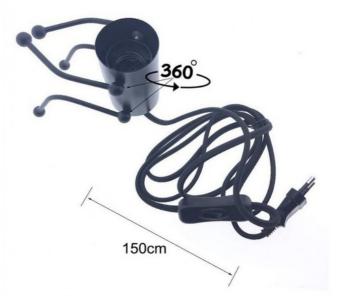

## Product data

| Connection            | Plug       |
|-----------------------|------------|
| Сар                   | E27        |
| Certs                 | CE, ROHS   |
| Dimensions (mm) LxWxH | 130x80x150 |
| Style                 | Vintage    |
| Frequency (Hz)        | 50 - 60    |
| Guarantee             | 10 years   |
| IP                    | IP20       |
| Material              | Metal      |
| Assembly              | On Foot    |
| Orientable            | No         |
| Maximum power (W)     | 40         |
| Sensor                | No         |
| Nominal Voltage (V)   | 230V AC    |
| Outdoor Use           | No         |