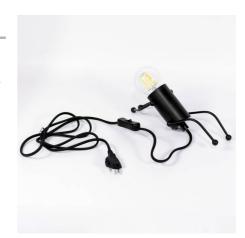

## Articulated doll table lamp "DOLL" - E27

## Ref. LV417

Articulated doll table lamp "Doll", a companion for every moment. This lamp, with its unique and fun design, is perfect for adding a fresh and creative touch to your space. Made of metal and black in color. \*\*Accepts one (1) E27 bulb (NOT INCLUDED)\*\*