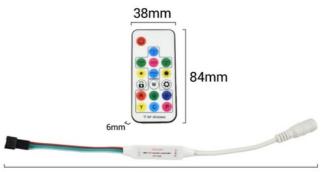

## Ref. SP104E

The LED driver IC features a very compact design, suitable for tight spaces. It also includes an RF remote control, a female DC connector, and a 3-pin JST connector, easy to connect to the power supply and digital LED strips. It has an input voltage of 5 to 24V DC and can control up to 2048 pixels. From the RF remote control, it is possible to select any effect or scene from 200 preset patterns, adjusting brightness and speed.

270mm