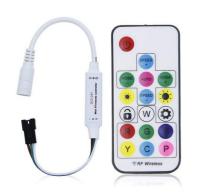

## Ref. SP104E

The LED driver IC features a very compact design, suitable for tight spaces. It also includes an RF remote control, a female DC connector, and a 3-pin JST connector, easy to connect to the power supply and digital LED strips. It has an input voltage of 5 to 24V DC and can control up to 2048 pixels. From the RF remote control, it is possible to select any effect or scene from 200 preset patterns, adjusting brightness and speed.