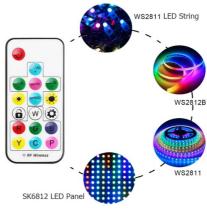

## Ref. SP104E

The LED driver IC features a very compact design, suitable for tight spaces. It also includes an RF remote control, a female DC connector, and a 3-pin JST connector, easy to connect to the power supply and digital LED strips. It has an input voltage of 5 to 24V DC and can control up to 2048 pixels. From the RF remote control, it is possible to select any effect or scene from 200 preset patterns, adjusting brightness and speed.