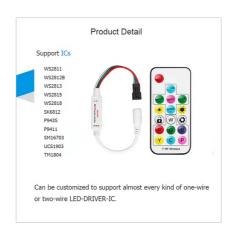

## Ref. SP104E

The LED driver IC features a very compact design, suitable for tight spaces. It also includes an RF remote control, a female DC connector, and a 3-pin JST connector, easy to connect to the power supply and digital LED strips. It has an input voltage of 5 to 24V DC and can control up to 2048 pixels. From the RF remote control, it is possible to select any effect or scene from 200 preset patterns, adjusting brightness and speed.