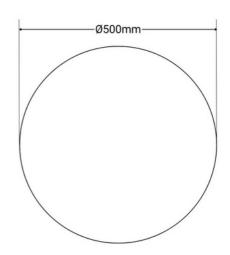

## **Product data**

| Certs                   | CE, ROHS                             |
|-------------------------|--------------------------------------|
| Energy efficiency class | F                                    |
| Dimensions (mm) LxWxH   | Ø500                                 |
| Dimmable                | Yes                                  |
| Guarantee               | According to legal warranty: 3 years |
| IP                      | IP65                                 |
| Material                | Resin                                |
| Power (W)               | 2.4                                  |
| Temperature range       | -5°F ~ +40°F                         |
| Nominal Voltage (V)     | 5V DC                                |
| Key                     | RGB-W                                |
| Outdoor Use             | If                                   |
| Recommended Use         | Garden                               |
| Service life (h)        | 20000                                |