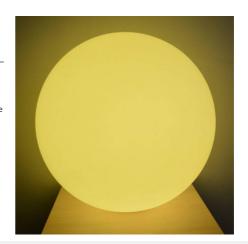

## LED RGBW RESIN WHITE LED Sphere, 50CM. 2.4W, IP65, Rechargeable

## Ref. MU2003-2

The 50cm LED Sphere is ideal for . It allows you to illuminate floors and tables while being able to combine colors and light intensities tailored to your personal taste. You can control everything with its RGBW remote, changing the LED light to any color and intensity. And best of all, it's Rechargeable! Forget about wiring and charge it via USB. Create decorations for events and spaces with an original touch of light!