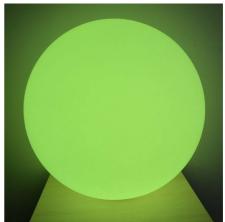

## Ref. MU2003-2

The 50cm LED Sphere is ideal for . It allows you to illuminate floors and tables while being able to combine colors and light intensities tailored to your personal taste. You can control everything with its RGBW remote, changing the LED light to any color and intensity. And best of all, it's Rechargeable! Forget about wiring and charge it via USB. Create decorations for events and spaces with an original touch of light!