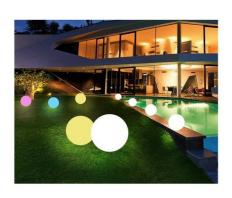

## Ref. MU2003-2

The 50cm LED Sphere is ideal for . It allows you to illuminate floors and tables while being able to combine colors and light intensities tailored to your personal taste. You can control everything with its RGBW remote, changing the LED light to any color and intensity. And best of all, it's Rechargeable! Forget about wiring and charge it via USB. Create decorations for events and spaces with an original touch of light!