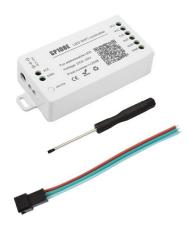

## Ref. SP108E

The LED IC controller is designed to remotely control RGB/RGBW LED strips from a mobile phone. It has an input voltage ranging from 5 to 24V DC and can control up to 2048 pixels. It is possible to select any effect or scene from 180 preset multicolor patterns and 8 monochrome patterns. It also allows for the creation of custom patterns from images. The brightness and speed are adjustable. It is easily controlled via WiFi through an app that must be downloaded on the mobile device.