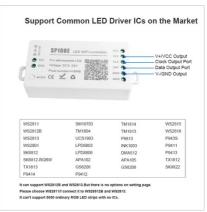

## Ref. SP108E

The LED IC controller is designed to remotely control RGB/RGBW LED strips from a mobile phone. It has an input voltage ranging from 5 to 24V DC and can control up to 2048 pixels. It is possible to select any effect or scene from 180 preset multicolor patterns and 8 monochrome patterns. It also allows for the creation of custom patterns from images. The brightness and speed are adjustable. It is easily controlled via WiFi through an app that must be downloaded on the mobile device.