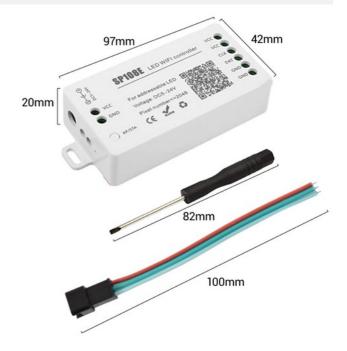

## Ref. SP108E

The LED IC controller is designed to remotely control RGB/RGBW LED strips from a mobile phone. It has an input voltage ranging from 5 to 24V DC and can control up to 2048 pixels. It is possible to select any effect or scene from 180 preset multicolor patterns and 8 monochrome patterns. It also allows for the creation of custom patterns from images. The brightness and speed are adjustable. It is easily controlled via WiFi through an app that must be downloaded on the mobile device.

## **Product data**

| Certs                   | CE, ROHS      |
|-------------------------|---------------|
| Energy efficiency class | A+ (2021)     |
| Connectivity            | Wifi          |
| Guarantee               | 3 years       |
| IP                      | IP20          |
| Material                | Plastic       |
| Detection range (m)     | 30            |
| Temperature range       | -20°F ~ +40°F |
| Nominal Voltage (V)     | 5-24V         |
| Key                     | RGB           |
| Outdoor Use             | No            |