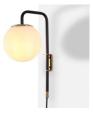

## Plug-in crystal ball wall sconce "Bilsen" - E27

## Ref. L5027

"Bilsen" Wall Sconce with Elegant Design made up of an opaline glass sphere and a metal base available in black with golden details. With simple lines and a minimalist character, it offers great versatility in decoration, adapting to both classic or retro interiors as well as contemporary styles. Provides bright and diffused lighting, ideal for creating a relaxing and cozy atmosphere in any indoor space. \*\* Accepts E14 G45 bulb - NOT included \*\*