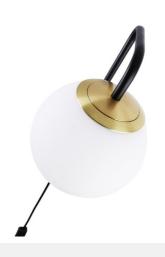

## Ref. L5027

"Bilsen" Wall Sconce with Elegant Design made up of an opaline glass sphere and a metal base available in black with golden details. With simple lines and a minimalist character, it offers great versatility in decoration, adapting to both classic or retro interiors as well as contemporary styles. Provides bright and diffused lighting, ideal for creating a relaxing and cozy atmosphere in any indoor space. \*\* Accepts E14 G45 bulb - NOT included \*\*