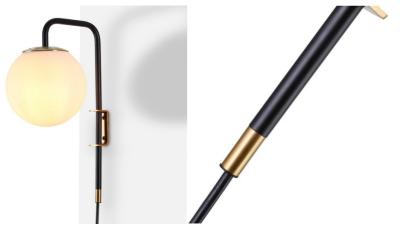

## Plug-in crystal ball wall sconce "Bilsen" - E27

## Ref. L5027

"Bilsen" Wall Sconce with Elegant Design made up of an opaline glass sphere and a metal base available in black with golden details. With simple lines and a minimalist character, it offers great versatility in decoration, adapting to both classic or retro interiors as well as contemporary styles. Provides bright and diffused lighting, ideal for creating a relaxing and cozy atmosphere in any indoor space. \*\* Accepts E14 G45 bulb - NOT included \*\*

## **Product data**

| Connection            | Plug              |
|-----------------------|-------------------|
| Сар                   | E27               |
| Certs                 | CE, ROHS          |
| Dimensions (mm) LxWxH | ø 140 x 150 x 350 |
| Guarantee             | 3 years           |
| IP                    | IP20              |
| Material              | Aluminum, Crystal |
| Maximum power (W)     | 40                |
| Nominal Voltage (V)   | 220 - 240 V AC    |