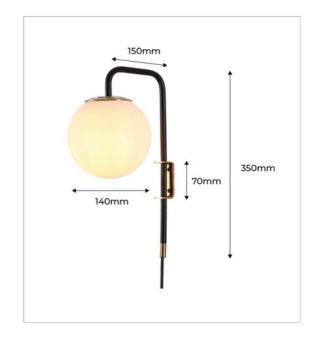

## **Product data**

| Connection            | Plug              |
|-----------------------|-------------------|
| Сар                   | E27               |
| Certs                 | CE, ROHS          |
| Dimensions (mm) LxWxH | ø 140 x 150 x 350 |
| Guarantee             | 3 years           |
| IP                    | IP20              |
| Material              | Aluminum, Crystal |
| Maximum power (W)     | 40                |
| Nominal Voltage (V)   | 220 - 240 V AC    |