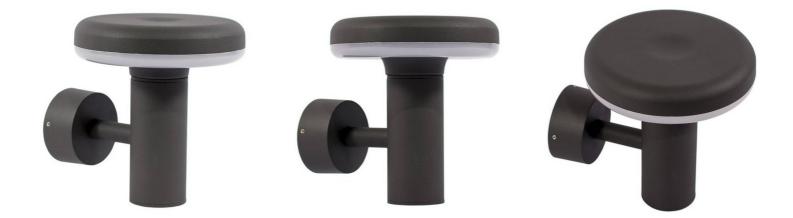

## LED Wall Light 5W IP54

## Ref. L5025

LED outdoor light in dark gray color with IP54 protection. With a modern and elegant design, it integrates warm white LED lighting at 3000K and offers a brightness of 250 lumens with only 5W of consumption. 5W 230V 250LM 3000K IP54

## Product data

| Opening angle (°)   | 120                                  |
|---------------------|--------------------------------------|
| Certs               | CE, ROHS                             |
| CRI                 | 80-85                                |
| Dimmable            | No                                   |
| Frequency (Hz)      | 50 - 60                              |
| Guarantee           | According to legal warranty: 3 years |
| IP                  | IP54                                 |
| Kelvin (K)          | 3000                                 |
| Material            | Metal                                |
| Material diffuser   | Plastic                              |
| Assembly            | Surface                              |
| Orientable          | No                                   |
| Power (W)           | 5                                    |
| Sensor              | No                                   |
| Nominal Voltage (V) | 230V-AC                              |
| Type of LED         | SMD 2835                             |