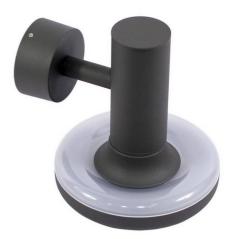

## LED Wall Light 5W IP54

## Ref. L5025

LED outdoor light in dark gray color with IP54 protection. With a modern and elegant design, it integrates warm white LED lighting at 3000K and offers a brightness of 250 lumens with only 5W of consumption. 5W 230V 250LM 3000K IP54

## Product data

| Opening angle (°)   | 120                                  |
|---------------------|--------------------------------------|
| Certs               | CE, ROHS                             |
| CRI                 | 80-85                                |
| Dimmable            | No                                   |
| Frequency (Hz)      | 50 - 60                              |
| Guarantee           | According to legal warranty: 3 years |
| IP                  | IP54                                 |
| Kelvin (K)          | 3000                                 |
| Material            | Metal                                |
| Material diffuser   | Plastic                              |
| Assembly            | Surface                              |
| Orientable          | No                                   |
| Power (W)           | 5                                    |
| Sensor              | No                                   |
| Nominal Voltage (V) | 230V-AC                              |
| Type of LED         | SMD 2835                             |