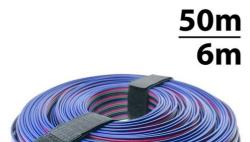

## RGB Connector Cable for RGB LED Strips 12-24V

RGB Cable with 4 wires for installations at 12V or 24V. Roll of 6 or 50 meters of 0.52mm2 cable. Special 4-wire cable for connections to 12-24V RGB LED strips or Dual White. Up to 48V. It is supplied in rolls of 50 meters or 6 meters.

## **Product data**

| Size (Measurement) | 6 meters, 50 meters                  |
|--------------------|--------------------------------------|
| Certs              | CE, ROHS                             |
| Frequency of Use   | Intensive                            |
| Guarantee          | According to legal warranty: 3 years |
| Outdoor Use        | If                                   |
| Service life (h)   | 30000                                |
|                    |                                      |

## **Product variants**

Reference

Attributes

<u>50m</u> 6m

B1693-RGB-50

Size (Measurement): 50 meters

50m 6m

B1693-RGB-6