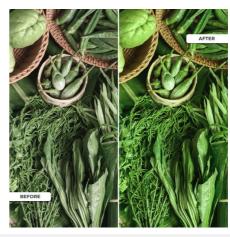

## Ref. B1260-1-FYV

Special LED downlight for fruit and vegetable shops, 44W, with Philips driver. It features a special ROOVA19 chip that guarantees high-quality lighting, with an exceptional color rendering index (CRI=97). It emits lighting in a range of the light spectrum that highlights the color of vegetables and greens, giving them a fresh appearance and thus favoring the customer's purchase decision. Outside diameter: 225mm Cutting diameter: 210 mm