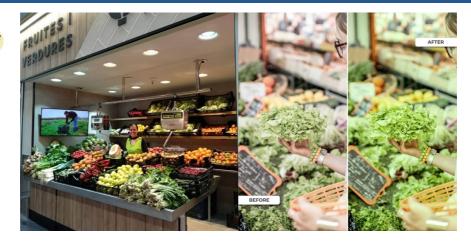

## Ref. B1260-1-FYV

Special LED downlight for fruit and vegetable shops, 44W, with Philips driver. It features a special ROOVA19 chip that guarantees high-quality lighting, with an exceptional color rendering index (CRI=97). It emits lighting in a range of the light spectrum that highlights the color of vegetables and greens, giving them a fresh appearance and thus favoring the customer's purchase decision. Outside diameter: 225mm Cutting diameter: 210 mm