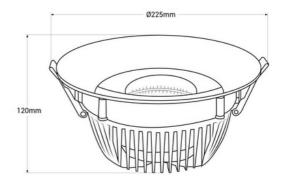

## Ref. B1260-1-FYV

Special LED downlight for fruit and vegetable shops, 44W, with Philips driver. It features a special ROOVA19 chip that guarantees high-quality lighting, with an exceptional color rendering index (CRI=97). It emits lighting in a range of the light spectrum that highlights the color of vegetables and greens, giving them a fresh appearance and thus favoring the customer's purchase decision. Outside diameter: 225mm Cutting diameter: 210 mm