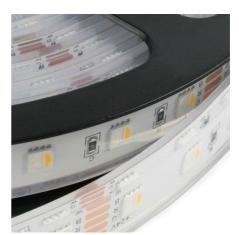

## Ref. B1548-IP67-RGBWW

IP67 waterproof LED strip RGB+WW equipped with CHIP 5050 RGB+WW 4 in one, these innovative chips provide much more uniform brightness and the ability to operate in warm white only, as well as a perfect mix of colors.  $\checkmark$  Length 5 meters  $\checkmark$  Width of the strip 15mm  $\checkmark$  Power: 19W/meter  $\checkmark$  24V DC 60 Chips per meter IP67.