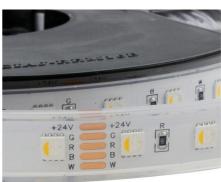

## Ref. B1548-IP67-RGBWW

IP67 waterproof LED strip RGB+WW equipped with CHIP 5050 RGB+WW 4 in one, these innovative chips provide much more uniform brightness and the ability to operate in warm white only, as well as a perfect mix of colors.  $\checkmark$  Length 5 meters  $\checkmark$  Width of the strip 15mm  $\checkmark$  Power: 19W/meter  $\checkmark$  24V DC 60 Chips per meter IP67.