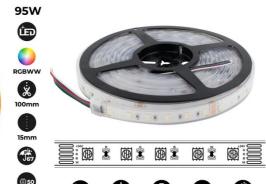

## Ref. B1548-IP67-RGBWW

IP67 waterproof LED strip RGB+WW equipped with CHIP 5050 RGB+WW 4 in one, these innovative chips provide much more uniform brightness and the ability to operate in warm white only, as well as a perfect mix of colors.  $\checkmark$  Length 5 meters  $\checkmark$  Width of the strip 15mm  $\checkmark$  Power: 19W/meter  $\checkmark$  24V DC 60 Chips per meter IP67.

## **Product data**

| Light temperature   | RGB+WW (use) |
|---------------------|--------------|
| Certs               | CE, ROHS     |
| IP                  | IP67         |
| # Chips per meter   | 60           |
| Power (W)           | 96           |
| Nominal Voltage (V) | 24V DC       |