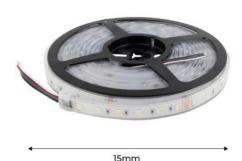

## Ref. B1548-IP67-RGBWW

IP67 waterproof LED strip RGB+WW equipped with CHIP 5050 RGB+WW 4 in one, these innovative chips provide much more uniform brightness and the ability to operate in warm white only, as well as a perfect mix of colors.  $\checkmark$  Length 5 meters  $\checkmark$  Width of the strip 15mm  $\checkmark$  Power: 19W/meter  $\checkmark$  24V DC 60 Chips per meter IP67.