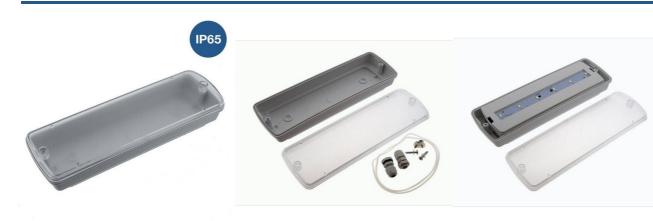

## Surface-mounted weatherproof box for emergency light - IP65

## Ref. B1060

Surface-mounted waterproof box for emergency lighting, compatible with reference B1050. Made of ABS with a frosted transparent diffuser. Easy to assemble, it includes all necessary accessories. Dimensions:  $270 \times 86 \times 47$ mm \*\* Emergency light NOT included \*\*

## Product data

| Certs                 | CE, ROHS                             |
|-----------------------|--------------------------------------|
| Dimensions (mm) LxWxH | 270x86x47                            |
| Guarantee             | According to legal warranty: 3 years |
| IP                    | IP65                                 |
| Material              | Plastic                              |
| Assembly              | Surface                              |
| Outdoor Use           | If                                   |
| Recommended Use       | Garden                               |