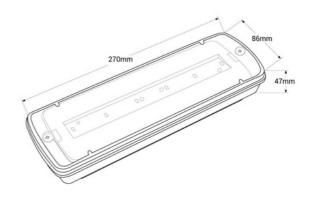

## Ref. B1060

Surface-mounted waterproof box for emergency lighting, compatible with reference B1050. Made of ABS with a frosted transparent diffuser. Easy to assemble, it includes all necessary accessories. Dimensions:  $270 \times 86 \times 47$ mm \*\* Emergency light NOT included \*\*

## Product data

| Certs                 | CE, ROHS                             |
|-----------------------|--------------------------------------|
| Dimensions (mm) LxWxH | 270x86x47                            |
| Guarantee             | According to legal warranty: 3 years |
| IP                    | IP65                                 |
| Material              | Plastic                              |
| Assembly              | Surface                              |
| Outdoor Use           | If                                   |
| Recommended Use       | Garden                               |