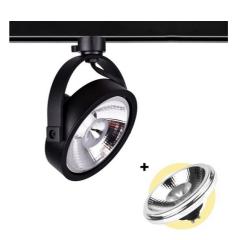

## Pack 3-Phase LED Track Spotlight + LED AR111 GU10 Bulb

LED AR111 GU10 Bulb Pack + LED Track Light is your perfect solution to highlight specific elements in the desired space with bright, high-quality light while saving energy. Designed for indoor spaces, it is made with high-quality materials such as aluminum and can withstand temperature variations between -20°C & -45°C. Its installation is very simple and is done on a three-phase track that we must install beforehand. Compatible support for three-phase electrified tracks that can accommodate an AR111 bulb with a GU10 base. This Pack includes the LED AR111 bulb for GU10 socket with a power of 12W. Light angle of 24° Available in neutral white 4000K and warm white 3000K. For indoor use only (IP20). Minimal consumption, maximum efficiency. All thanks to LED bulbs.

Type of LED SMD 2835 Key Warm white, Neutral white Outdoor Use Recommended Use Fashion and retail **Product variants** Reference Attributes K00581-B-BC Housing color: White (use), Light temperature: 3000°K K00581-B-BN Housing color: White (use), Light temperature :  $4000^{\circ}$ K K00581-N-BC Housing color: Black (use), Light temperature: 3000°K