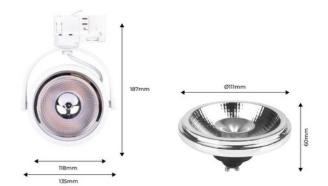

## **Product data**

| Housing color           | White (use), Black (use) |
|-------------------------|--------------------------|
| Light temperature       | 3000°K, 4000°K           |
| Сар                     | GU10                     |
| Certs                   | CE, ROHS                 |
| Energy efficiency class | A+ (2021)                |
| CRI                     | 85-90                    |
| Dimensions (mm) LxWxH   | Ø111x60                  |
| Cutting dimensions (mm) | Ø135x187mm               |
| Dimmable                | No                       |
| Driver                  | Internal                 |
| Frequency (Hz)          | 50 - 60                  |
| Frequency of Use        | Intensive                |
| Guarantee               | 3 years                  |
| IP                      | IP20                     |
| Kelvin (K)              | 3000, 4000               |
| Lumens (Lm)             | 1200                     |
| Material                | Aluminum, Plastic        |
| Orientable              | Yes                      |
| Temperature range       | -20°F ~ +40°F            |
| Sensor                  | No                       |
| Nominal Voltage (V)     | 100-240V-AC              |
| Track Type              | Three-phase              |