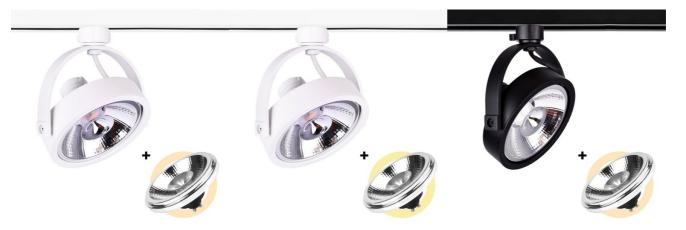

## Pack 3-Phase LED Track Spotlight + LED AR111 GU10 Bulb

LED AR111 GU10 Bulb Pack + LED Track Light is your perfect solution to highlight specific elements in the desired space with bright, high-quality light while saving energy. Designed for indoor spaces, it is made with high-quality materials such as aluminum and can withstand temperature variations between -20°C & -45°C. Its installation is very simple and is done on a three-phase track that we must install beforehand. Compatible support for three-phase electrified tracks that can accommodate an AR111 bulb with a GU10 base. This Pack includes the LED AR111 bulb for GU10 socket with a power of 12W. Light angle of 24° Available in neutral white 4000K and warm white 3000K. For indoor use only (IP20). Minimal consumption, maximum efficiency. All thanks to LED bulbs.

Type of LED SMD 2835 Key Warm white, Neutral white Outdoor Use Recommended Use Fashion and retail **Product variants** Reference Attributes K00581-B-BC Housing color: White (use), Light temperature: 3000°K K00581-B-BN Housing color: White (use), Light temperature :  $4000^{\circ}$ K K00581-N-BC Housing color: Black (use), Light temperature: 3000°K