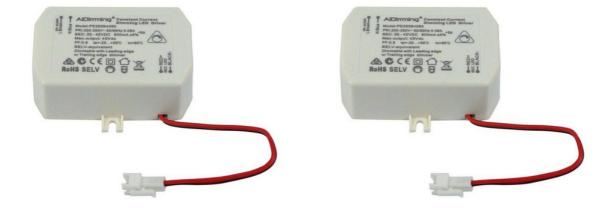

## Ref. PE283B4260

Constant current LED driver with TRIAC dimming, 25-42V DC and 25W, with an output of 600mA. It has an EMC filter for flicker-free (NO FLICKER) uniform regulation, without jumps or noise.

## **Product data**

| Certs                   | CE, ROHS                             |
|-------------------------|--------------------------------------|
| Energy efficiency class | A+ (2021)                            |
| Dimensions (mm) LxWxH   | 74X60X27                             |
| Power factor (cosφ)     | 0.9                                  |
| Frequency (Hz)          | 50 - 60                              |
| Frequency of Use        | Intensive                            |
| Guarantee               | According to legal warranty: 3 years |
| Maximum intensity (A)   | 0.6                                  |
| IP                      | IP20                                 |

| Material            | Plastic        |
|---------------------|----------------|
| Number of channels  | 1              |
| Maximum power (W)   | 25             |
| Temperature range   | -20°F to +50°F |
| Control system      | TRIAC          |
| Output Voltage (V)  | 25 - 42 VDC    |
| Nominal Voltage (V) | 200 - 250V AC  |
| Outdoor Use         | No             |
| Service life (h)    | 25,000         |