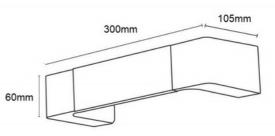

## Bi-directional LED wall light "Etso" - 6W -3000K - 30cm

Bidirectional wall sconce made of aluminum with high-quality finishes. It features an elegant and contemporary design, easily combinable with different decorative styles. It features a built-in 6W LED luminaire that provides dual-sided lighting in a warm white tone (3000K). This modern line wall sconce is ideal for adding a touch of style to any indoor space, providing decorative and cozy lighting. Available in black and white colors.