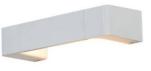

## Bi-directional LED wall light "Etso" - 6W -3000K - 30cm

Bidirectional wall sconce made of aluminum with high-quality finishes. It features an elegant and contemporary design, easily combinable with different decorative styles. It features a built-in 6W LED luminaire that provides dual-sided lighting in a warm white tone (3000K). This modern line wall sconce is ideal for adding a touch of style to any indoor space, providing decorative and cozy lighting. Available in black and white colors.