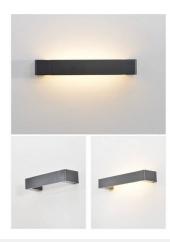

## Bi-directional LED wall light "Etso" - 6W -3000K - 30cm

Bidirectional wall sconce made of aluminum with high-quality finishes. It features an elegant and contemporary design, easily combinable with different decorative styles. It features a built-in 6W LED luminaire that provides dual-sided lighting in a warm white tone (3000K). This modern line wall sconce is ideal for adding a touch of style to any indoor space, providing decorative and cozy lighting. Available in black and white colors.