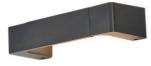

## Bi-directional LED wall light "Etso" - 6W -3000K - 30cm

Bidirectional wall sconce made of aluminum with high-quality finishes. It features an elegant and contemporary design, easily combinable with different decorative styles. It features a built-in 6W LED luminaire that provides dual-sided lighting in a warm white tone (3000K). This modern line wall sconce is ideal for adding a touch of style to any indoor space, providing decorative and cozy lighting. Available in black and white colors.