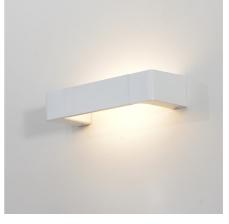

## Bi-directional LED wall light "Etso" - 6W -3000K - 30cm

Bidirectional wall sconce made of aluminum with high-quality finishes. It features an elegant and contemporary design, easily combinable with different decorative styles. It features a built-in 6W LED luminaire that provides dual-sided lighting in a warm white tone (3000K). This modern line wall sconce is ideal for adding a touch of style to any indoor space, providing decorative and cozy lighting. Available in black and white colors.