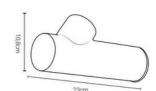

## Ref. LN1574-N

The "KOLO" LED wall sconce with COB chip 6W offers high-quality lighting, ideal for headboards. Modern design available in black, easy installation. Perfect for creating comfortable and stylish environments. \*\*6W BULB INCLUDED\*\*