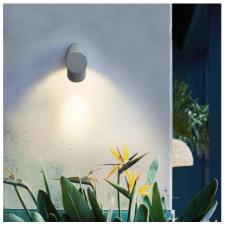

## Ref. LN1574-N

The "KOLO" LED wall sconce with COB chip 6W offers high-quality lighting, ideal for headboards. Modern design available in black, easy installation. Perfect for creating comfortable and stylish environments. \*\*6W BULB INCLUDED\*\*