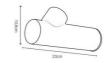

## Ref. LN1574-N

The "KOLO" LED wall sconce with COB chip 6W offers high-quality lighting, ideal for headboards. Modern design available in black, easy installation. Perfect for creating comfortable and stylish environments. \*\*6W BULB INCLUDED\*\*