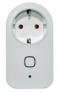

## Smart plug socket with WiFi connection - Google Home / ALEXA

## Ref. B1419-M

Schuko Base for European Plug, adapter with smart signal transmitter via WIFI for mobile devices, as well as Google Home. Includes power meter function and indicator light for power and connectivity. EU Connector WIFI 230V 16A max 3680W