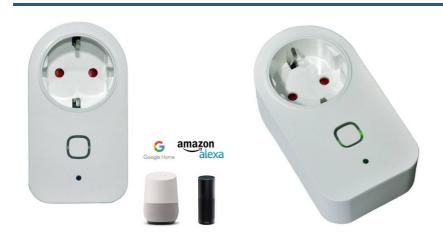

## Smart plug socket with WiFi connection - Google Home / ALEXA

## Ref. B1419-M

Schuko Base for European Plug, adapter with smart signal transmitter via WIFI for mobile devices, as well as Google Home. Includes power meter function and indicator light for power and connectivity. EU Connector WIFI 230V 16A max 3680W