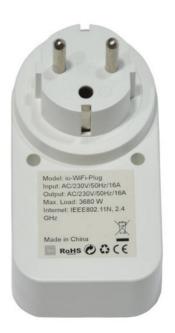

## Ref. B1419-M

Schuko Base for European Plug, adapter with smart signal transmitter via WIFI for mobile devices, as well as Google Home. Includes power meter function and indicator light for power and connectivity. EU Connector WIFI 230V 16A max 3680W

## **Product data**

| Certs                   | CE, ROHS                             |
|-------------------------|--------------------------------------|
| Energy efficiency class | A+ (2021)                            |
| Connectivity            | WIFI                                 |
| Dimensions (mm) LxWxH   | 100x55x40                            |
| Frequency of Use        | Intensive                            |
| Guarantee               | According to legal warranty: 3 years |
| Maximum intensity (A)   | 16A                                  |
| IP                      | IP20                                 |
| Material                | Plastic                              |
| Number of channels      | 1                                    |
| Power (W)               | 3680 max.                            |
| Detection range (m)     | 25,000                               |
| Temperature range       | -20 ~ +50°F                          |
| Sensor                  | Yes                                  |
| Control system          | Switch                               |
| Nominal Voltage (V)     | 230V-AC                              |
| Outdoor Use             | No                                   |
| Service life (h)        | 25,000                               |