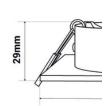

## Square tilting downlight ring for GU10 / MR16 bulb - Low UGR - Cutout Ø75 mm

Aro downlight square adjustable specially designed to accommodate GU10/MR16 LED bulbs or modules. The design allows light to be focused on the desired point, avoiding any type of glare, thus ensuring maximum visual comfort (low UGR). This recessed ring is highly versatile and can be used in both residential and commercial settings, whether in new constructions or to replace existing fixtures. Available in 5 color combinations. \*\* Bulb not included!\*\*

## Product data

 $Case\ color White\ and\ champagne\ (use),\ Black\ and\ White\ (use),\ Pearl\ Gray\ and\ White\ (use),\ Pearl\ Gray\ and\ Black\ (use)$ GU10 Cap CE, ROHS Certs Guarantee According to legal warranty: 3 years ΙP IP20 Material Polycarbonate Assembly Recessed Orientable Yes Outdoor Use Recommended Use Dining room, Bedrooms, Hotels, Kitchens, Commerce