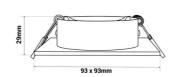

## Square tilting downlight ring for GU10 / MR16 bulb - Low UGR - Cutout Ø75 mm

Aro downlight square adjustable specially designed to accommodate GU10/MR16 LED bulbs or modules. The design allows light to be focused on the desired point, avoiding any type of glare, thus ensuring maximum visual comfort (low UGR). This recessed ring is highly versatile and can be used in both residential and commercial settings, whether in new constructions or to replace existing fixtures. Available in 5 color combinations. \*\* Bulb not included!\*\*

## Product data

 $Case\ color White\ and\ champagne\ (use),\ Black\ and\ White\ (use),\ Pearl\ Gray\ and\ White\ (use),\ Pearl\ Gray\ and\ Black\ (use)$ GU10 Cap CE, ROHS Certs Guarantee According to legal warranty: 3 years ΙP IP20 Material Polycarbonate Assembly Recessed Orientable Yes Outdoor Use Recommended Use Dining room, Bedrooms, Hotels, Kitchens, Commerce