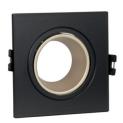

## Square tilting downlight ring for GU10 / MR16 bulb - Low UGR - Cutout Ø75 mm

Aro downlight square adjustable specially designed to accommodate GU10/MR16 LED bulbs or modules. The design allows light to be focused on the desired point, avoiding any type of glare, thus ensuring maximum visual comfort (low UGR). This recessed ring is highly versatile and can be used in both residential and commercial settings, whether in new constructions or to replace existing fixtures. Available in 5 color combinations. \*\* Bulb not included!\*\*

## Product data

 $Case\ color White\ and\ champagne\ (use),\ Black\ and\ White\ (use),\ Pearl\ Gray\ and\ White\ (use),\ Pearl\ Gray\ and\ Black\ (use)$ GU10 Cap CE, ROHS Certs Guarantee According to legal warranty: 3 years ΙP IP20 Material Polycarbonate Assembly Recessed Orientable Yes Outdoor Use Recommended Use Dining room, Bedrooms, Hotels, Kitchens, Commerce