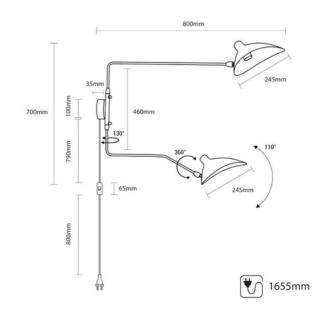

## **Product data**

| Connection            | Plug                                 |
|-----------------------|--------------------------------------|
| Cap                   | E27                                  |
| Certs                 | CE, ROHS                             |
| Dimensions (mm) LxWxH | 840x700mm                            |
| Style                 | Minimalist                           |
| Guarantee             | According to legal warranty: 3 years |
| IP                    | IP20                                 |
| Material              | Aluminum                             |
| Assembly              | Surface                              |
| Nominal Voltage (V)   | 220 - 240 V AC                       |
| Outdoor Use           | No                                   |
| Recommended Use       | Bedrooms, Living room                |