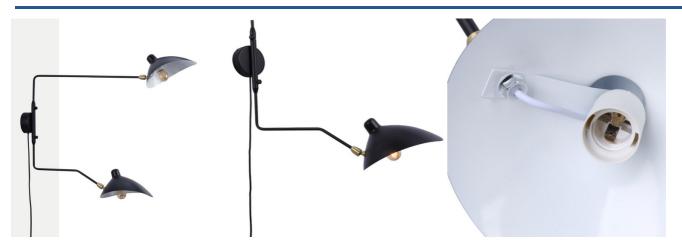

## Plug-in design wall lamp "Louise" - 2xE27

## Ref. L3071-2-EU-N

Double wall sconce, modern and elegant. It is composed of two directional aluminum arms that end in unique and distinctive directional shades, allowing you to adjust the direction of the light according to specific needs. This fixture is not only aesthetically pleasing, but it also stands out for its exceptional quality and durability. Incorporates a cable with a switch and plug. It is available in black color. \*\*Accepts 2 E27 bulbs - NOT included\*\*