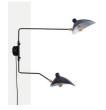

## Plug-in design wall lamp "Louise" - 2xE27

## Ref. L3071-2-EU-N

Double wall sconce, modern and elegant. It is composed of two directional aluminum arms that end in unique and distinctive directional shades, allowing you to adjust the direction of the light according to specific needs. This fixture is not only aesthetically pleasing, but it also stands out for its exceptional quality and durability. Incorporates a cable with a switch and plug. It is available in black color. \*\*Accepts 2 E27 bulbs - NOT included\*\*