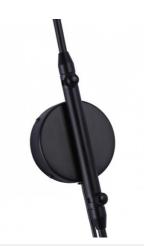

## Ref. L3071-2-EU-N

Double wall sconce, modern and elegant. It is composed of two directional aluminum arms that end in unique and distinctive directional shades, allowing you to adjust the direction of the light according to specific needs. This fixture is not only aesthetically pleasing, but it also stands out for its exceptional quality and durability. Incorporates a cable with a switch and plug. It is available in black color. \*\*Accepts 2 E27 bulbs - NOT included\*\*