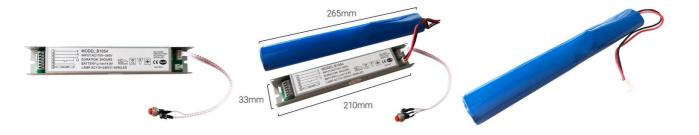

## Ref. B1054

The conversion kit transforms any LED fixture into an emergency light in case of power outages. Adaptable to various LED fixtures of 110-240V, such as panels and downlights. With a battery life of 3 hours, it supports up to 45W and is easy to install. Includes a tricolor indicator for monitoring operational status. An effective and aesthetic solution for emergency situations.

## **Product data**

| Capacity (mAh)        | 4500                                 |
|-----------------------|--------------------------------------|
| Certs                 | CE, ROHS                             |
| Dimensions (mm) LxWxH | 220x30x30                            |
| Frequency (Hz)        | 50 - 60                              |
| Guarantee             | According to legal warranty: 3 years |
| IP                    | IP20                                 |
| Material              | Stainless steel                      |
| Maximum power (W)     | 45                                   |
| Nominal Voltage (V)   | 220 - 240 V AC                       |
| Battery type          | Lithium 14.8V                        |
| Outdoor Use           | No                                   |
| Service life (h)      | 25,000                               |