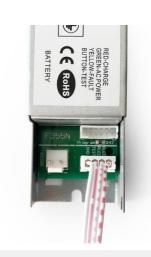

## Ref. B1054

The conversion kit transforms any LED fixture into an emergency light in case of power outages. Adaptable to various LED fixtures of 110-240V, such as panels and downlights. With a battery life of 3 hours, it supports up to 45W and is easy to install. Includes a tricolor indicator for monitoring operational status. An effective and aesthetic solution for emergency situations.