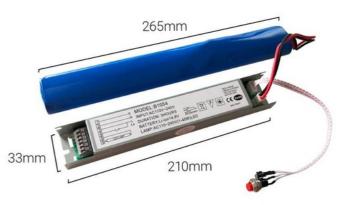

## Ref. B1054

The conversion kit transforms any LED fixture into an emergency light in case of power outages. Adaptable to various LED fixtures of 110-240V, such as panels and downlights. With a battery life of 3 hours, it supports up to 45W and is easy to install. Includes a tricolor indicator for monitoring operational status. An effective and aesthetic solution for emergency situations.

## **Product data**

| Capacity (mAh)        | 4500                                 |
|-----------------------|--------------------------------------|
| Certs                 | CE, ROHS                             |
| Dimensions (mm) LxWxH | 220x30x30                            |
| Frequency (Hz)        | 50 - 60                              |
| Guarantee             | According to legal warranty: 3 years |
| IP                    | IP20                                 |
| Material              | Stainless steel                      |
| Maximum power (W)     | 45                                   |
| Nominal Voltage (V)   | 220 - 240 V AC                       |
| Battery type          | Lithium 14.8V                        |
| Outdoor Use           | No                                   |
| Service life (h)      | 25,000                               |