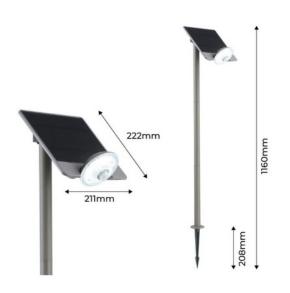

## Solar street light with IP44 sensor

Outdoor Solar Lantern IP44. Solar LED Lantern for outdoor use with motion and light sensor. With a 3.6W Solar reflector and a luminous intensity of 260 lumens. More energy storage than many others. Maximum height of 1160 mm. Wireless connection and equipped with batteries. Automatic charging. Adjustable lighting. High-performance SMD 3030 LED chip. Intelligent light control, charges automatically during the day to illuminate at night. 2600 mAh rechargeable lithium battery with 30 hours of light when fully charged. The color temperature is a cool tone of 6000°K. Light beam opening angle of 120 degrees. IP44 protection rating for outdoor use, made with high-quality materials.