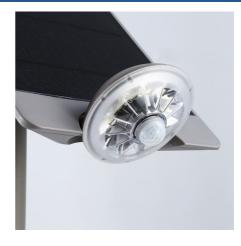

## Solar street light with IP44 sensor

Outdoor Solar Lantern IP44. Solar LED Lantern for outdoor use with motion and light sensor. With a 3.6W Solar reflector and a luminous intensity of 260 lumens. More energy storage than many others. Maximum height of 1160 mm. Wireless connection and equipped with batteries. Automatic charging. Adjustable lighting. High-performance SMD 3030 LED chip. Intelligent light control, charges automatically during the day to illuminate at night. 2600 mAh rechargeable lithium battery with 30 hours of light when fully charged. The color temperature is a cool tone of 6000°K. Light beam opening angle of 120 degrees. IP44 protection rating for outdoor use, made with high-quality materials.