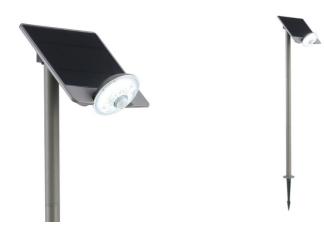

## Solar street light with IP44 sensor

Outdoor Solar Lantern IP44. Solar LED Lantern for outdoor use with motion and light sensor. With a 3.6W Solar reflector and a luminous intensity of 260 lumens. More energy storage than many others. Maximum height of 1160 mm. Wireless connection and equipped with batteries. Automatic charging. Adjustable lighting. High-performance SMD 3030 LED chip. Intelligent light control, charges automatically during the day to illuminate at night. 2600 mAh rechargeable lithium battery with 30 hours of light when fully charged. The color temperature is a cool tone of 6000°K. Light beam opening angle of 120 degrees. IP44 protection rating for outdoor use, made with high-quality materials.