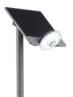

## Solar street light with IP44 sensor

Outdoor Solar Lantern IP44. Solar LED Lantern for outdoor use with motion and light sensor. With a 3.6W Solar reflector and a luminous intensity of 260 lumens. More energy storage than many others. Maximum height of 1160 mm. Wireless connection and equipped with batteries. Automatic charging. Adjustable lighting. High-performance SMD 3030 LED chip. Intelligent light control, charges automatically during the day to illuminate at night. 2600 mAh rechargeable lithium battery with 30 hours of light when fully charged. The color temperature is a cool tone of 6000°K. Light beam opening angle of 120 degrees. IP44 protection rating for outdoor use, made with high-quality materials.