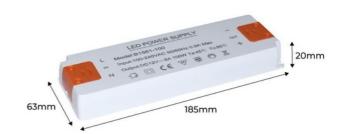

## **Product data**

| Certs                 | CE, ROHS      |
|-----------------------|---------------|
| Dimensions (mm) LxWxH | 185 x 63 x 20 |
| Frequency (Hz)        | 50 - 60       |
| Frequency of Use      | normal        |
| Guarantee             | 3 years       |
| Maximum intensity (A) | 8             |
| IP                    | IP20          |
| Power (W)             | 100           |
| Temperature range     | -20°F ~ +45°F |
| Output Voltage (V)    | 12V           |
| Nominal Voltage (V)   | 100 - 240V AC |
| Outdoor Use           | No            |