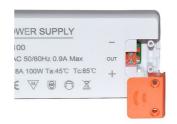

## Ref. B1561-100

Ultra-thin 100 W high-efficiency and long-lasting power supply. It is designed to power LED lamps with a voltage of 12V and a maximum of 8A. It has protection against short circuits, overloads, and surges.

## **Product data**

| Certs                 | CE, ROHS      |
|-----------------------|---------------|
| Dimensions (mm) LxWxH | 185 x 63 x 20 |
| Frequency (Hz)        | 50 - 60       |
| Frequency of Use      | normal        |
| Guarantee             | 3 years       |
| Maximum intensity (A) | 8             |
| IP                    | IP20          |
| Power (W)             | 100           |
| Temperature range     | -20°F ~ +45°F |
| Output Voltage (V)    | 12V           |
| Nominal Voltage (V)   | 100 - 240V AC |
| Outdoor Use           | No            |