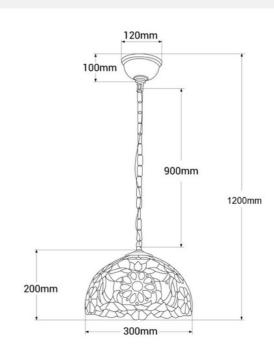

## Product data

| Certs                 | CE, ROHS                         |
|-----------------------|----------------------------------|
| Dimensions (mm) LxWxH | 1200x300                         |
| Style                 | Vintage, Design                  |
| Guarantee             | 10 years                         |
| IP                    | IP20                             |
| Material              | Metal                            |
| Material diffuser     | Crystal                          |
| Maximum power (W)     | 40                               |
| Nominal Voltage (V)   | 220 - 240 V AC                   |
| Outdoor Use           | No                               |
| Recommended Use       | Dining room, Hotels, Living room |
|                       |                                  |