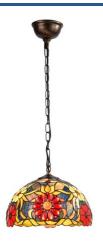

## Tiffany-inspired pendant lamp with floral mosaic in glass

## Ref. L3088-30

This pendant lamp is part of our line of Tiffany-inspired products. It features a beautiful semi-circular glass screen with a floral pattern formed by individual pieces. Like all our Tiffany-style lamps, it is made with high-quality materials, including cast steel details and an exquisitely crafted glass shade. \*\*Accepts E27 bulb (not included)\*\*