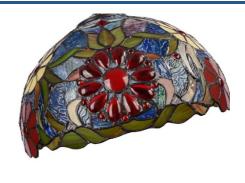

## Ref. L3088-30

This pendant lamp is part of our line of Tiffany-inspired products. It features a beautiful semi-circular glass screen with a floral pattern formed by individual pieces. Like all our Tiffany-style lamps, it is made with high-quality materials, including cast steel details and an exquisitely crafted glass shade. \*\*Accepts E27 bulb (not included)\*\*