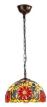

## Tiffany-inspired pendant lamp with floral mosaic in glass

## Ref. L3088-30

This pendant lamp is part of our line of Tiffany-inspired products. It features a beautiful semi-circular glass screen with a floral pattern formed by individual pieces. Like all our Tiffany-style lamps, it is made with high-quality materials, including cast steel details and an exquisitely crafted glass shade. \*\*Accepts E27 bulb (not included)\*\*