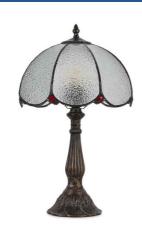

## Table lamp "Candice" inspiration "Tiffany" - Ø 30cm

## Ref. L3087-30

This table lamp is part of our collection of Tiffany-inspired lamps. It features a decorative screen made of exquisitely crafted glass and a molded metal base with meticulous finishes, which bestow the characteristic elegance of the Art Nouveau style. Like all our Tiffany-style lamps, it stands out for its unique and sophisticated design. \*\*Accepts E27 bulb (not included)\*\*