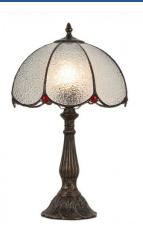

## Table lamp "Candice" inspiration "Tiffany" - Ø 30cm

## Ref. L3087-30

This table lamp is part of our collection of Tiffany-inspired lamps. It features a decorative screen made of exquisitely crafted glass and a molded metal base with meticulous finishes, which bestow the characteristic elegance of the Art Nouveau style. Like all our Tiffany-style lamps, it stands out for its unique and sophisticated design. \*\*Accepts E27 bulb (not included)\*\*