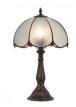

## Table lamp "Candice" inspiration "Tiffany" - Ø 30cm

## Ref. L3087-30

This table lamp is part of our collection of Tiffany-inspired lamps. It features a decorative screen made of exquisitely crafted glass and a molded metal base with meticulous finishes, which bestow the characteristic elegance of the Art Nouveau style. Like all our Tiffany-style lamps, it stands out for its unique and sophisticated design. \*\*Accepts E27 bulb (not included)\*\*