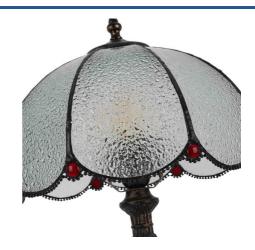

## Ref. L3087-30

This table lamp is part of our collection of Tiffany-inspired lamps. It features a decorative screen made of exquisitely crafted glass and a molded metal base with meticulous finishes, which bestow the characteristic elegance of the Art Nouveau style. Like all our Tiffany-style lamps, it stands out for its unique and sophisticated design. \*\*Accepts E27 bulb (not included)\*\*