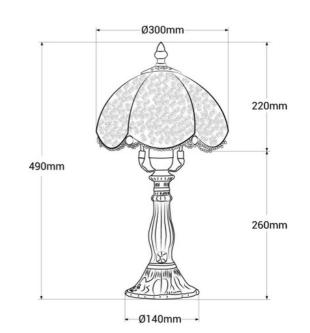

## Table lamp "Candice" inspiration "Tiffany" - Ø 30cm

## Ref. L3087-30

This table lamp is part of our collection of Tiffany-inspired lamps. It features a decorative screen made of exquisitely crafted glass and a molded metal base with meticulous finishes, which bestow the characteristic elegance of the Art Nouveau style. Like all our Tiffany-style lamps, it stands out for its unique and sophisticated design. \*\*Accepts E27 bulb (not included)\*\*

## **Product data**

| Connection            | Plug                                       |
|-----------------------|--------------------------------------------|
| Сар                   | E27                                        |
| Certs                 | CE, ROHS                                   |
| Dimensions (mm) LxWxH | Ø 300 x 490                                |
| Style                 | Vintage, Tiffany                           |
| Guarantee             | 10 years                                   |
| IP                    | IP20                                       |
| Material              | Metal                                      |
| Material diffuser     | Crystal                                    |
| Assembly              | Surface                                    |
| Maximum power (W)     | 40                                         |
| Outdoor Use           | No                                         |
| Recommended Use       | Bedrooms, Hotels, Restaurants, Living room |