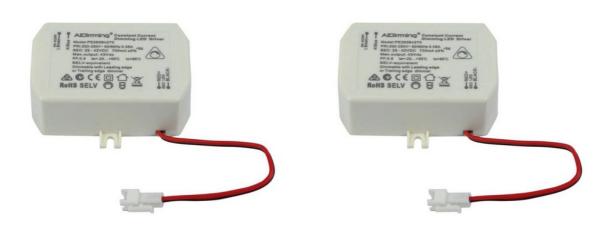

## Ref. PE283B4270

Constant current LED driver with TRIAC dimming, 25-42V DC and 40W, with a 700mA output. It features an EMC filter for flicker-free (NO FLICKER) uniform regulation, with no jumps or noise.

| Product data            |                                      |
|-------------------------|--------------------------------------|
| Certs                   | CE, ROHS                             |
| Energy efficiency class | A+ (2021)                            |
| Dimensions (mm) LxWxH   | 74X60X27                             |
| Power factor (cosφ)     | 0.9                                  |
| Frequency (Hz)          | 50 - 60                              |
| Frequency of Use        | Intensive                            |
| Guarantee               | According to legal warranty: 3 years |
| Maximum intensity (A)   | 0.7                                  |
| IP                      | IP20                                 |

| Material            | Plastic        |
|---------------------|----------------|
| Number of channels  | 1              |
| Maximum power (W)   | 40             |
| Temperature range   | -20°F to +50°F |
| Control system      | TRIAC          |
| Output Voltage (V)  | 25 - 42 VDC    |
| Nominal Voltage (V) | 200 - 250V AC  |
| Outdoor Use         | No             |
| Service life (h)    | 25,000         |