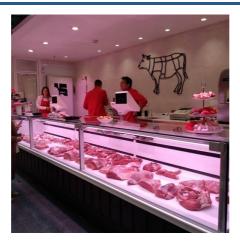

## Ref. B1260-1-CAR

Special LED downlight for butcher shops of 44W and Philips driver. It features a special chip R00VA19 that guarantees lighting of the highest quality, with a high color rendering index (CRI>80). It emits lighting in a range of the spectrum in pink hues that highlights the color of the meat, giving it a fresh appearance, thereby enhancing the customer's purchasing decision. Outer diameter: 225mm Cutting diameter: 210 mm