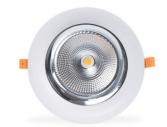

## Ref. B1260-1-CAR

Special LED downlight for butcher shops of 44W and Philips driver. It features a special chip R00VA19 that guarantees lighting of the highest quality, with a high color rendering index (CRI>80). It emits lighting in a range of the spectrum in pink hues that highlights the color of the meat, giving it a fresh appearance, thereby enhancing the customer's purchasing decision. Outer diameter: 225mm Cutting diameter: 210 mm