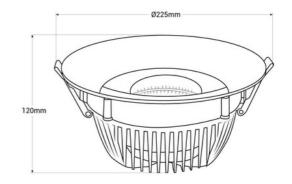

## Ref. B1260-1-CAR

Special LED downlight for butcher shops of 44W and Philips driver. It features a special chip R00VA19 that guarantees lighting of the highest quality, with a high color rendering index (CRI>80). It emits lighting in a range of the spectrum in pink hues that highlights the color of the meat, giving it a fresh appearance, thereby enhancing the customer's purchasing decision. Outer diameter: 225mm Cutting diameter: 210 mm