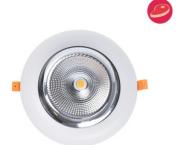

## Ref. B1260-1-CAR

Special LED downlight for butcher shops of 44W and Philips driver. It features a special chip R00VA19 that guarantees lighting of the highest quality, with a high color rendering index (CRI>80). It emits lighting in a range of the spectrum in pink hues that highlights the color of the meat, giving it a fresh appearance, thereby enhancing the customer's purchasing decision. Outer diameter: 225mm Cutting diameter: 210 mm