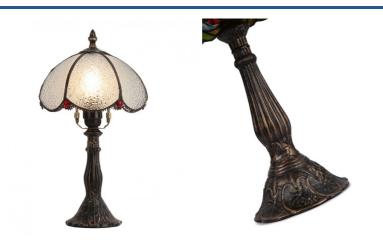

## Table lamp "Candice" inspiration "Tiffany" - Ø 20cm

## Ref. L3087-20

This table lamp is part of our collection of Tiffany-inspired lamps. It features a decorative screen made of exquisitely crafted glass and a molded metal base with meticulous finishes, giving it the characteristic elegance of the Art Nouveau style. Like all of our Tiffany-style lamps, it stands out for its unique and sophisticated design. \*\*Accepts E27 bulb (not included)\*\*