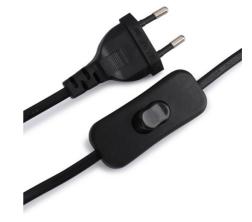

## Product data

| Connection            | Plug                          |
|-----------------------|-------------------------------|
| Сар                   | E27                           |
| Certs                 | CE, ROHS                      |
| Dimensions (mm) LxWxH | Ø 200 X 380                   |
| Style                 | Vintage, Tiffany              |
| Guarantee             | 10 years                      |
| IP                    | IP20                          |
| Material              | Metal                         |
| Material diffuser     | Crystal                       |
| Maximum power (W)     | 40                            |
| Nominal Voltage (V)   | 220 - 240 V AC                |
| Outdoor Use           | No                            |
| Recommended Use       | Bedrooms, Hotels, Living room |