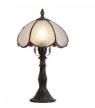

## Table lamp "Candice" inspiration "Tiffany" - Ø 20cm

## Ref. L3087-20

This table lamp is part of our collection of Tiffany-inspired lamps. It features a decorative screen made of exquisitely crafted glass and a molded metal base with meticulous finishes, giving it the characteristic elegance of the Art Nouveau style. Like all of our Tiffany-style lamps, it stands out for its unique and sophisticated design. \*\*Accepts E27 bulb (not included)\*\*

## Product data

| Connection            | Plug                          |
|-----------------------|-------------------------------|
| Сар                   | E27                           |
| Certs                 | CE, ROHS                      |
| Dimensions (mm) LxWxH | Ø 200 X 380                   |
| Style                 | Vintage, Tiffany              |
| Guarantee             | 10 years                      |
| IP                    | IP20                          |
| Material              | Metal                         |
| Material diffuser     | Crystal                       |
| Maximum power (W)     | 40                            |
| Nominal Voltage (V)   | 220 - 240 V AC                |
| Outdoor Use           | No                            |
| Recommended Use       | Bedrooms, Hotels, Living room |