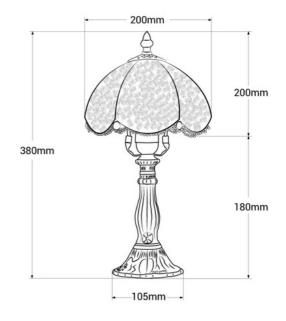

## Product data

| Connection            | Plug                          |
|-----------------------|-------------------------------|
| Сар                   | E27                           |
| Certs                 | CE, ROHS                      |
| Dimensions (mm) LxWxH | Ø 200 X 380                   |
| Style                 | Vintage, Tiffany              |
| Guarantee             | 10 years                      |
| IP                    | IP20                          |
| Material              | Metal                         |
| Material diffuser     | Crystal                       |
| Maximum power (W)     | 40                            |
| Nominal Voltage (V)   | 220 - 240 V AC                |
| Outdoor Use           | No                            |
| Recommended Use       | Bedrooms, Hotels, Living room |