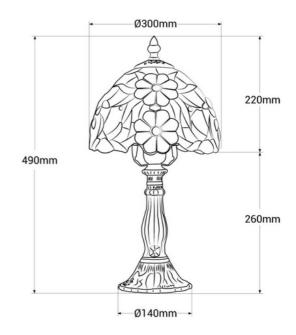

## Table lamp "Saura" inspiration "Tiffany" - Ø 30cm

## Ref. L3086-30

This table lamp is part of our collection of Tiffany-inspired lamps. It features a decorative screen made of exquisitely crafted glass and a molded metal base with meticulous finishes, which give it the characteristic elegance of the Art Nouveau style. Like all our Tiffany-style lamps, it stands out for its unique and sophisticated design. \*\*Accepts E27 bulb (not included)\*\*

## Product data

| Connection            | Plug                          |
|-----------------------|-------------------------------|
| Сар                   | E27                           |
| Certs                 | CE, ROHS                      |
| Dimensions (mm) LxWxH | Ø 300 x 490                   |
| Style                 | Vintage, Tiffany              |
| Guarantee             | 10 years                      |
| IP                    | IP20                          |
| Material              | Metal                         |
| Material diffuser     | Crystal                       |
| Assembly              | Surface                       |
| Maximum power (W)     | 40                            |
| Nominal Voltage (V)   | 220 - 240 V AC                |
| Outdoor Use           | No                            |
| Recommended Use       | Bedrooms, Hotels, Restaurants |