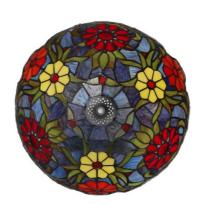

## Table lamp "Saura" inspiration "Tiffany" - Ø 30cm

## Ref. L3086-30

This table lamp is part of our collection of Tiffany-inspired lamps. It features a decorative screen made of exquisitely crafted glass and a molded metal base with meticulous finishes, which give it the characteristic elegance of the Art Nouveau style. Like all our Tiffany-style lamps, it stands out for its unique and sophisticated design. \*\*Accepts E27 bulb (not included)\*\*