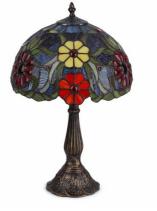

## Table lamp "Saura" inspiration "Tiffany" - Ø 30cm

## Ref. L3086-30

This table lamp is part of our collection of Tiffany-inspired lamps. It features a decorative screen made of exquisitely crafted glass and a molded metal base with meticulous finishes, which give it the characteristic elegance of the Art Nouveau style. Like all our Tiffany-style lamps, it stands out for its unique and sophisticated design. \*\*Accepts E27 bulb (not included)\*\*