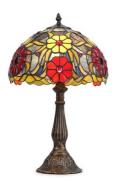

## Table lamp "Saura" inspiration "Tiffany" - Ø 30cm

## Ref. L3086-30

This table lamp is part of our collection of Tiffany-inspired lamps. It features a decorative screen made of exquisitely crafted glass and a molded metal base with meticulous finishes, which give it the characteristic elegance of the Art Nouveau style. Like all our Tiffany-style lamps, it stands out for its unique and sophisticated design. \*\*Accepts E27 bulb (not included)\*\*