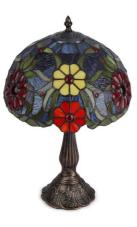

## Table lamp "Saura" inspiration "Tiffany" - Ø 30cm

## Ref. L3086-30

This table lamp is part of our collection of Tiffany-inspired lamps. It features a decorative screen made of exquisitely crafted glass and a molded metal base with meticulous finishes, which give it the characteristic elegance of the Art Nouveau style. Like all our Tiffany-style lamps, it stands out for its unique and sophisticated design. \*\*Accepts E27 bulb (not included)\*\*