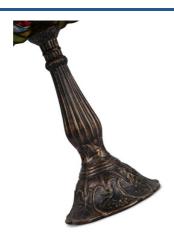

## Ref. L3086-20

This table lamp is part of our Tiffany-inspired lamp collection. It features a decorative screen made of exquisitely crafted glass and a molded metal base with meticulous finishes, which confer the characteristic elegance of the Art Nouveau style. Like all of our Tiffany-style lamps, it stands out for its unique and sophisticated design. \*\*Accepts E27 bulb (not included)\*\*

## **Product data**

| Connection            | Plug                          |
|-----------------------|-------------------------------|
| Certs                 | CE, ROHS                      |
| Dimensions (mm) LxWxH | Ø 200 X 380                   |
| Style                 | Vintage, Tiffany              |
| Guarantee             | 10 years                      |
| IP                    | IP20                          |
| Material              | Metal                         |
| Material diffuser     | Crystal                       |
| Maximum power (W)     | 40                            |
| Nominal Voltage (V)   | 220 - 240 V AC                |
| Outdoor Use           | No                            |
| Recommended Use       | Bedrooms, Hotels, Living room |