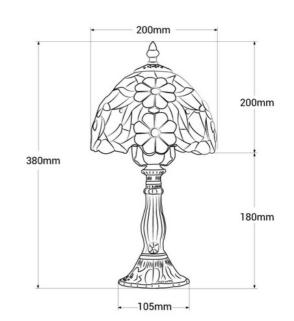

## Table lamp "Saura" inspiration "Tiffany" - Ø 20cm

## Ref. L3086-20

This table lamp is part of our Tiffany-inspired lamp collection. It features a decorative screen made of exquisitely crafted glass and a molded metal base with meticulous finishes, which confer the characteristic elegance of the Art Nouveau style. Like all of our Tiffany-style lamps, it stands out for its unique and sophisticated design. \*\*Accepts E27 bulb (not included)\*\*

## **Product data**

| Connection            | Plug                          |
|-----------------------|-------------------------------|
| Certs                 | CE, ROHS                      |
| Dimensions (mm) LxWxH | Ø 200 X 380                   |
| Style                 | Vintage, Tiffany              |
| Guarantee             | 10 years                      |
| IP                    | IP20                          |
| Material              | Metal                         |
| Material diffuser     | Crystal                       |
| Maximum power (W)     | 40                            |
| Nominal Voltage (V)   | 220 - 240 V AC                |
| Outdoor Use           | No                            |
| Recommended Use       | Bedrooms, Hotels, Living room |