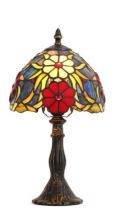

## Table lamp "Saura" inspiration "Tiffany" - Ø 20cm

## Ref. L3086-20

This table lamp is part of our Tiffany-inspired lamp collection. It features a decorative screen made of exquisitely crafted glass and a molded metal base with meticulous finishes, which confer the characteristic elegance of the Art Nouveau style. Like all of our Tiffany-style lamps, it stands out for its unique and sophisticated design. \*\*Accepts E27 bulb (not included)\*\*

## **Product data**

| Connection            | Plug                          |
|-----------------------|-------------------------------|
| Certs                 | CE, ROHS                      |
| Dimensions (mm) LxWxH | Ø 200 X 380                   |
| Style                 | Vintage, Tiffany              |
| Guarantee             | 10 years                      |
| IP                    | IP20                          |
| Material              | Metal                         |
| Material diffuser     | Crystal                       |
| Maximum power (W)     | 40                            |
| Nominal Voltage (V)   | 220 - 240 V AC                |
| Outdoor Use           | No                            |
| Recommended Use       | Bedrooms, Hotels, Living room |