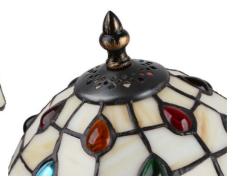

## Ref. L3085-20

This table lamp is part of our collection of Tiffany-inspired lamps. It features a decorative screen made of exquisitely crafted glass and a molded metal base with meticulous finishes, which bestow the characteristic elegance of the Art Nouveau style. Like all our Tiffany-style lamps, it stands out for its unique and sophisticated design. \*\*Accepts E27 bulb (not included)\*\*