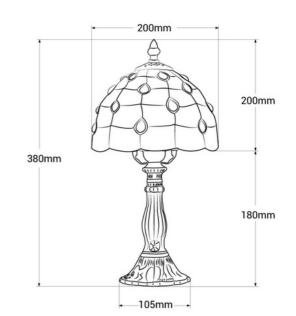

## Table lamp "Rafa" inspiration "Tiffany" - Ø 20cm

## Ref. L3085-20

This table lamp is part of our collection of Tiffany-inspired lamps. It features a decorative screen made of exquisitely crafted glass and a molded metal base with meticulous finishes, which bestow the characteristic elegance of the Art Nouveau style. Like all our Tiffany-style lamps, it stands out for its unique and sophisticated design. \*\*Accepts E27 bulb (not included)\*\*

## **Product data**

| Connection            | Plug                          |
|-----------------------|-------------------------------|
| Сар                   | E27                           |
| Certs                 | CE, ROHS                      |
| Dimensions (mm) LxWxH | Ø 200 X 380                   |
| Style                 | Vintage                       |
| Guarantee             | 10 years                      |
| IP                    | IP20                          |
| Material              | Metal                         |
| Material diffuser     | Crystal                       |
| Assembly              | Surface                       |
| Maximum power (W)     | 40                            |
| Nominal Voltage (V)   | 220 - 240 V AC                |
| Outdoor Use           | No                            |
| Recommended Use       | Bedrooms, Hotels, Living room |