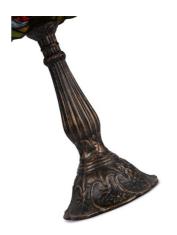

## Ref. L3085-20

This table lamp is part of our collection of Tiffany-inspired lamps. It features a decorative screen made of exquisitely crafted glass and a molded metal base with meticulous finishes, which bestow the characteristic elegance of the Art Nouveau style. Like all our Tiffany-style lamps, it stands out for its unique and sophisticated design. \*\*Accepts E27 bulb (not included)\*\*