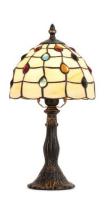

## Table lamp "Rafa" inspiration "Tiffany" - Ø 20cm

## Ref. L3085-20

This table lamp is part of our collection of Tiffany-inspired lamps. It features a decorative screen made of exquisitely crafted glass and a molded metal base with meticulous finishes, which bestow the characteristic elegance of the Art Nouveau style. Like all our Tiffany-style lamps, it stands out for its unique and sophisticated design. \*\*Accepts E27 bulb (not included)\*\*