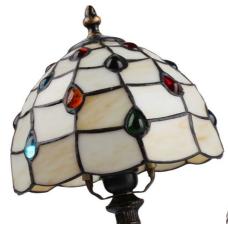

## Table lamp "Rafa" inspiration "Tiffany" - Ø 20cm

## Ref. L3085-20

This table lamp is part of our collection of Tiffany-inspired lamps. It features a decorative screen made of exquisitely crafted glass and a molded metal base with meticulous finishes, which bestow the characteristic elegance of the Art Nouveau style. Like all our Tiffany-style lamps, it stands out for its unique and sophisticated design. \*\*Accepts E27 bulb (not included)\*\*