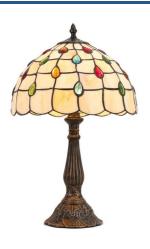

## Table lamp "Rafa" inspiration "Tiffany" - Ø 30cm

## Ref. L3085-30

This table lamp is part of our Tiffany-inspired lamp collection. It features a decorative screen made of exquisitely crafted glass and a molded metal base with meticulous finishes, which lend it the hallmark elegance of the Art Nouveau style. Like all our Tiffany-style lamps, it stands out for its unique and sophisticated design. \*\*Accepts E27 bulb (not included)\*\*

## **Product data**

| Connection            | Plug                          |
|-----------------------|-------------------------------|
| Сар                   | E27                           |
| Certs                 | CE, ROHS                      |
| Dimensions (mm) LxWxH | Ø 300 x 490                   |
| Style                 | Vintage                       |
| Guarantee             | 10 years                      |
| IP                    | IP20                          |
| Material              | Metal                         |
| Material diffuser     | Crystal                       |
| Assembly              | Surface                       |
| Maximum power (W)     | 40                            |
| Nominal Voltage (V)   | 220 - 240 V AC                |
| Outdoor Use           | No                            |
| Recommended Use       | Bedrooms, Hotels, Living room |