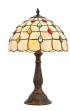

## Table lamp "Rafa" inspiration "Tiffany" - Ø 30cm

## Ref. L3085-30

This table lamp is part of our Tiffany-inspired lamp collection. It features a decorative screen made of exquisitely crafted glass and a molded metal base with meticulous finishes, which lend it the hallmark elegance of the Art Nouveau style. Like all our Tiffany-style lamps, it stands out for its unique and sophisticated design. \*\*Accepts E27 bulb (not included)\*\*