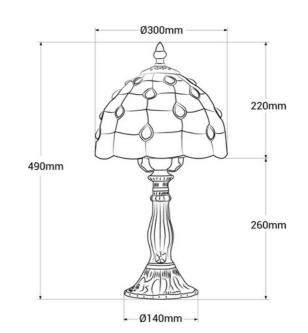

## Table lamp "Rafa" inspiration "Tiffany" - Ø 30cm

## Ref. L3085-30

This table lamp is part of our Tiffany-inspired lamp collection. It features a decorative screen made of exquisitely crafted glass and a molded metal base with meticulous finishes, which lend it the hallmark elegance of the Art Nouveau style. Like all our Tiffany-style lamps, it stands out for its unique and sophisticated design. \*\*Accepts E27 bulb (not included)\*\*

## **Product data**

| Connection            | Plug                          |
|-----------------------|-------------------------------|
| Сар                   | E27                           |
| Certs                 | CE, ROHS                      |
| Dimensions (mm) LxWxH | Ø 300 x 490                   |
| Style                 | Vintage                       |
| Guarantee             | 10 years                      |
| IP                    | IP20                          |
| Material              | Metal                         |
| Material diffuser     | Crystal                       |
| Assembly              | Surface                       |
| Maximum power (W)     | 40                            |
| Nominal Voltage (V)   | 220 - 240 V AC                |
| Outdoor Use           | No                            |
| Recommended Use       | Bedrooms, Hotels, Living room |